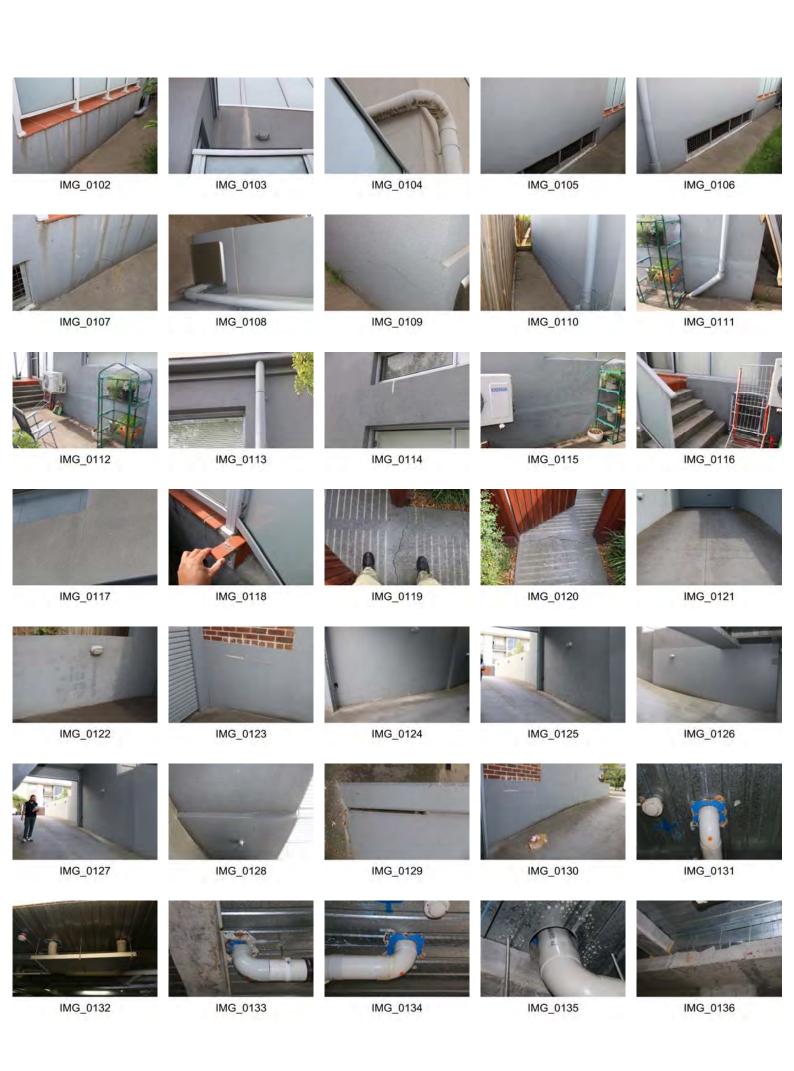

# **Part 2: Inspections Notes and Rectification Proposal**

Observations made during the site inspection relating to defective areas are noted below:

- Multiboard cladding to the external facade has been used in areas where alucabond has been specified The
  rectification of this defect involves the removal of the existing multiboard cladding and the installation of
  alucabond to the areas shown on architectural drawing WD5 Revision B.
- A rendering coating system has been applied to the external faces of the blockwork/foam cladding and is showing signs of significant cracking, blistering and staining – The rectification of this defect involves the rerendering of the external blockwork/foam cladding facades to incorporate a 3 coat system which is to be sealed using an appropriate water resistant coating to prevent damage to the internal timber framing.
- External blockwork/brickwork walls do not contain weep holes for correct ventilation/removal of moisture from cavity walls The rectification of this defect involves the removal of blocks/bricks at 1.2m centres and weep holes allowed for.
- Common entry stairwells have water damaged skirtings, walls and carpets The rectification of this defect
  involves the correct application of water resistant flexible sealant to the under side of the entry doors,
  canopies to be installed at the locations of the front entry doors as shown on architectural drawing WD2
  Revision B, and the rectification of the multiboard cladding which was found to be an inferior product
  compared with the specified alucabond cladding.
- Internally to units, kitchen tiles were found to be cracked and drummy The rectification of this defect involves the removal of the existing cracked and drummy tiles, replacement of the substrate, re-waterproof entire area and re-install new kitchen floor tiles.
- Drainage in bathrooms to units has been obstructed by the shower screens with only one drain installed in the shower area recess ie; water cannot flow into the drain from the basin area as the shower screen blocks this path – Rectification of this defect involves the removal of existing tiles, re-screed levels to fall to an additional drain located in the basin area so that this area can be drained separately to the shower.
- Leaking car park slab The rectification of this defect involves the bathroom tiles to all units on the ground floor to be removed and for the substrate and waterproof membrane to be replaced making sure that all penetrations through the slab are correctly sealed to prevent water leaking into the basement car park.
- Balconies require to be individually drained to a central location The rectification of this defect involves the removal of the tiles, re-level the screed to fall to a central point on the balcony, install a drain and rewaterproof and install new tiles to the affected balcony area.
- Balustrades to upper level apartments are structurally defective The rectification of this defect involves the
  appointment of a structural engineer to determine the correct design for these balustrades and a re-design of
  the posts to be able to support the balustrades without deflection. Old balustrades to be removed and
  replaced with a structural engineer approved design.

| Item       |                                                   | Description of Defective Work                                                                                                                                                                                                                             | T.M.C & Associates | Roy Harding Pty Ltd | Photo Reference                |
|------------|---------------------------------------------------|-----------------------------------------------------------------------------------------------------------------------------------------------------------------------------------------------------------------------------------------------------------|--------------------|---------------------|--------------------------------|
| 2          | General<br>General                                | Cracked fascia - defective patching Ineffective balustrade brace                                                                                                                                                                                          | X<br>X             |                     | 76<br>249                      |
| 3          |                                                   | Peeling, detaching, blistering water stained render                                                                                                                                                                                                       | Х                  |                     | 87,97                          |
| 5          |                                                   | Cracked blockwork Step cracking to blockwork                                                                                                                                                                                                              | X<br>X             |                     | 122<br>122                     |
| 6          | General                                           | Timber framed pergola constructed in lieu of galvanised steel work                                                                                                                                                                                        |                    | X                   | 47,57,58<br>187                |
| 8          | General<br>General                                | Water ponding to paving proximity of entrance to front units Junction between horizontal and skirting tiles not sealed with flexible sealant                                                                                                              |                    | X<br>X              | 202                            |
| 9          | General                                           | Junction between underside of window openings and horizontal balcony ground floor not sealed with a flexible sealant                                                                                                                                      |                    | Х                   | 202                            |
| 10         | General cladding                                  | Cracked multiboard cladding - general condition                                                                                                                                                                                                           |                    | Х                   |                                |
| 11<br>12   |                                                   | Cracked/fractured multiboard cladding with fixings protruding Rusted and protruding fixings to multiboard cladding                                                                                                                                        |                    | x<br>x              |                                |
| 13         | General cladding                                  | Cracked/fractured multiboard cladding with fixings protruding                                                                                                                                                                                             |                    | X                   |                                |
| 14<br>15   | General cladding General cladding                 | Rusted and protruding fixings to multiboiard cladding and applied paint finish lifting  Typical gaps along unsealed edges of multiboard cladding                                                                                                          |                    | X<br>X              | 24,64,65,76,93,96,98,110       |
| 16         | General cladding                                  | Multiboard cladding has been fixed over 4mm cement sheet direct fixed to wall framing                                                                                                                                                                     |                    | X                   | 2 1,0 1,03,7 0,33,30,30,110    |
| 17         | General cladding General cladding                 | Cracking exists at junction of blockwork and hebel panels where a movement joint has not been provided  Cracked render to concrete wall panels abutting paving                                                                                            |                    | X<br>X              |                                |
| 19         | General cladding                                  | South side of complex - Cracked and lifting render to concrete wall panel abutting garden bed                                                                                                                                                             |                    | Х                   |                                |
| 20         | General cladding                                  | Brickwork missing weep holes over openings exceeding 1m                                                                                                                                                                                                   |                    | X                   |                                |
| 24         |                                                   | Blocks showing through render and cracking. The outline of blocks can be observed through render indicating damp absorption through the                                                                                                                   |                    |                     | 20 40 44 45 46                 |
| 21         | Front fence                                       | render                                                                                                                                                                                                                                                    |                    | X                   | 39,40,44,45,46                 |
| 22         | Entrance Pathway                                  | Large crack across the whole width of the entrance path, no allowance for movement in the concrete                                                                                                                                                        |                    | Х                   | 173,174                        |
| 23         | Front Enrty Ramp                                  | Cracked paving                                                                                                                                                                                                                                            | Х                  |                     | 40                             |
| 24<br>25   | , · ·                                             | Defective render to front fence Crazed blockwork to side of ramp                                                                                                                                                                                          | X                  |                     | 38,40<br>38,39                 |
| 26         | <del>'</del>                                      | Blistering render to wall at ramp entry                                                                                                                                                                                                                   | X<br>X             |                     | 38,39                          |
| 27<br>28   | , .                                               | Ramp - crazed blockwork Ramp - blistering render                                                                                                                                                                                                          | x<br>x             |                     | 122<br>123                     |
| 29         | Front Enrty Ramp                                  | Ramp - crazed and blistering render                                                                                                                                                                                                                       | X                  |                     | 124                            |
| 30<br>31   |                                                   | Ramp - efflorescence and water damage to precast panels Ramp - defective rendering of blockwork                                                                                                                                                           | x<br>x             |                     | 125,126<br>123,124             |
| 32         | Front Enrty Ramp                                  | Defective joint between precast panel and blockwork wall along south side                                                                                                                                                                                 | Х                  |                     | 128,129                        |
| 33<br>34   |                                                   | Defective caulking along north wall  Defective installation of bondek at base of ramp                                                                                                                                                                     | x<br>x             |                     | 129<br>138                     |
| 35         | Front Enrty Ramp                                  | Cracking of north wall                                                                                                                                                                                                                                    | x                  |                     | 130                            |
| 36         | Carpark entry                                     | South side of entry - Articulation joint not provided, cracks and gap exists at vertical junction of blockwork walls                                                                                                                                      |                    | X                   | 81,122                         |
| 37         | Carpark entry                                     | North side of entry - Vertical cracking to junction to blockwork and tilt panel wall, no articulation joint provided                                                                                                                                      |                    | Х                   | 81,123                         |
| 38         | Carpark entry                                     | North side of entry - Horizontal cracking to blockwork in proximity of suspected damp proof course level with blockwork  Blockwork showing through render, render coating to top of wall missing and pitted and cracking through render and efflorescence |                    | Х                   | 82                             |
| 39         |                                                   | through wall                                                                                                                                                                                                                                              |                    | х                   | 39,82                          |
| 40         | ' '                                               | North - Blocks visible to rendered wall  South - Blocks visible to rendered wall and pitted render to top of south wall to carpark entry                                                                                                                  |                    | X<br>X              | 39<br>122                      |
|            |                                                   |                                                                                                                                                                                                                                                           |                    |                     |                                |
| 42         | •                                                 | Rusted bondek and fire stop at slab soffit Rusted bondek                                                                                                                                                                                                  | X<br>X             |                     | 133,134<br>134                 |
| 44         | Underground Carpark                               | Leaking slab                                                                                                                                                                                                                                              | х                  |                     | 144                            |
| 45<br>46   |                                                   | Un-lagged pipe penetrations  No spoon drain to basement                                                                                                                                                                                                   | X<br>X             |                     | 135                            |
| 47         | Underground Carpark                               | Buckled bondek to slab soffit opposite carpark                                                                                                                                                                                                            | X                  |                     | 136,148                        |
| 48<br>49   | <u> </u>                                          | Spalled concrete beam  Defective patching of chipped concrete. Filler used in lieu of epoxy grout                                                                                                                                                         | X<br>X             |                     | 142,143<br>146                 |
| 50         | Underground Carpark                               | Spalled concrete to precast wall                                                                                                                                                                                                                          | Х                  |                     | 153                            |
| 51<br>52   |                                                   | Defective concrete finish Hole in soffit not filled                                                                                                                                                                                                       | X<br>X             |                     | 136,142,143,145.146,149<br>150 |
| 53         | Underground Carpark                               | Drip tray installed to leaking soffit                                                                                                                                                                                                                     | Х                  |                     | 132                            |
| 54<br>55   |                                                   | Wire mesh has been installed in lieu of specified aluminium louvres resulting in wind driven rain entering the carpark  Corrosion to fire collars due to water leaks through slab                                                                         | X                  | X<br>X              | 153,154<br>131,133,134         |
|            |                                                   |                                                                                                                                                                                                                                                           |                    |                     |                                |
| 56         | Stair well                                        | Deteriorating cladding near entry to stairwell                                                                                                                                                                                                            | X                  |                     | 64,65,198                      |
|            | Staircase Entrance of                             |                                                                                                                                                                                                                                                           |                    |                     |                                |
| 57         | Carpark (east end servicing Units 3,4,11 & 12)    | Cracked wall panel to north east corner at top of stair from carpark                                                                                                                                                                                      | x                  |                     | 158                            |
|            |                                                   |                                                                                                                                                                                                                                                           |                    |                     |                                |
|            | Staircase Entrance of Carpark (west end servicing |                                                                                                                                                                                                                                                           |                    |                     |                                |
| 58         | Units 5,6,13 & 14)                                | Cracked wall tile at top of staircase                                                                                                                                                                                                                     | Х                  |                     | 159                            |
|            | Staircase Entrance of                             |                                                                                                                                                                                                                                                           |                    |                     |                                |
| 50         | Carpark (west end servicing                       |                                                                                                                                                                                                                                                           |                    |                     | 460                            |
| 59         | Units 5,6,13 & 14)                                | Cracked wall panel at top of stair from carpark                                                                                                                                                                                                           | X                  |                     | 160                            |
|            | Staircase Entrance of                             |                                                                                                                                                                                                                                                           |                    |                     |                                |
| 60         | Carpark (west end servicing Units 5,6,13 & 14)    | Defective plaster work along west wall                                                                                                                                                                                                                    | x                  |                     | 161                            |
| C1         | Doof                                              | First flags both so area do not have also lights                                                                                                                                                                                                          |                    |                     | 222.224                        |
| 61         | Roof                                              | First floor bathrooms do not have sky lights                                                                                                                                                                                                              |                    | X                   | 223,224                        |
| 62         | Eastern elevation                                 | Multiboard cladding used in lieu of alucabond cladding as per architectural drawings to first floor façade                                                                                                                                                |                    | Х                   | 37,39                          |
| 63         | Northern façade                                   | Multiboard cladding used in lieu of M4 silver alucabond cladding as per architectural drawings                                                                                                                                                            |                    | x                   | 37,39                          |
| <i>E A</i> | -                                                 | Cracked and filled blockwork wall                                                                                                                                                                                                                         |                    |                     | 115 214                        |
| 64<br>65   | West Wall Rear                                    | Crazing of blockwork wall                                                                                                                                                                                                                                 | X<br>X             |                     | 115,214<br>3204                |
| 66<br>67   |                                                   | Defective finish on blockwork Patched walls                                                                                                                                                                                                               | X                  |                     | 115,179<br>96,212              |
| 68         | West Wall Rear                                    | Upper storey walls - Unsealed bottom edge of foam board cladding above lower storey roof sheeting                                                                                                                                                         | X                  | Х                   | 115                            |
| 69<br>70   | West Wall Rear<br>West Wall Rear                  | Water ingress evidence through cracked blockwork Carpark ventilation opening not louvred                                                                                                                                                                  | x<br>x             |                     | 116<br>180                     |
| 71         | West Wall Rear                                    | Cracked and blistering render at base of ventilation opening                                                                                                                                                                                              | X<br>X             |                     | 181                            |
| 72<br>73   | West Wall Rear<br>West Wall Rear                  | Unnacceptable braced balustrades to upper level balconies Cracked cladding                                                                                                                                                                                | x<br>x             |                     | 71<br>117,210                  |
| 74         | West Wall Rear                                    | Cracked cladding and defective patching                                                                                                                                                                                                                   | X                  |                     | 164                            |
| 75<br>76   |                                                   | Defective patching to cladding  Detaching fascia                                                                                                                                                                                                          | x<br>x             |                     | 164<br>178                     |
|            |                                                   |                                                                                                                                                                                                                                                           | ^                  |                     |                                |
| 77<br>78   | South Wall<br>South Wall                          | Cracked blockwork wall Cracked paving                                                                                                                                                                                                                     | x<br>x             |                     | 172<br>183,194                 |
| 79         | South Wall                                        | Defective rendering along south wall                                                                                                                                                                                                                      | X<br>X             |                     | 194                            |
| 80<br>81   |                                                   | Defective rendering Cracked vertical joint between precast panel and blockwork wall                                                                                                                                                                       | x<br>x             |                     | 193<br>194                     |
| 82         | South Wall                                        | Detaching cladding                                                                                                                                                                                                                                        | X                  |                     | 177                            |
| 83<br>84   | South Wall<br>South Wall                          | Cracked foam wall Blistering and detached render                                                                                                                                                                                                          | x<br>x             |                     | 179<br>164,175                 |
| 85         | South Wall                                        | Basement ventilation opening not louvred                                                                                                                                                                                                                  | Х                  |                     | 181                            |
| 86<br>87   | South Wall<br>South Wall                          | Cracked wall along precast wall and blockwork join Cracked wall at base                                                                                                                                                                                   | x<br>x             |                     | 194<br>179,191                 |
| 88         | South Wall                                        | Cracked and blistered render to wall                                                                                                                                                                                                                      | x                  | х                   | 179                            |
| 89         | South Wall                                        | Vertical crack to wall                                                                                                                                                                                                                                    | Х                  |                     | 176,178                        |
|            | 1                                                 |                                                                                                                                                                                                                                                           |                    | 1                   | <u> </u>                       |