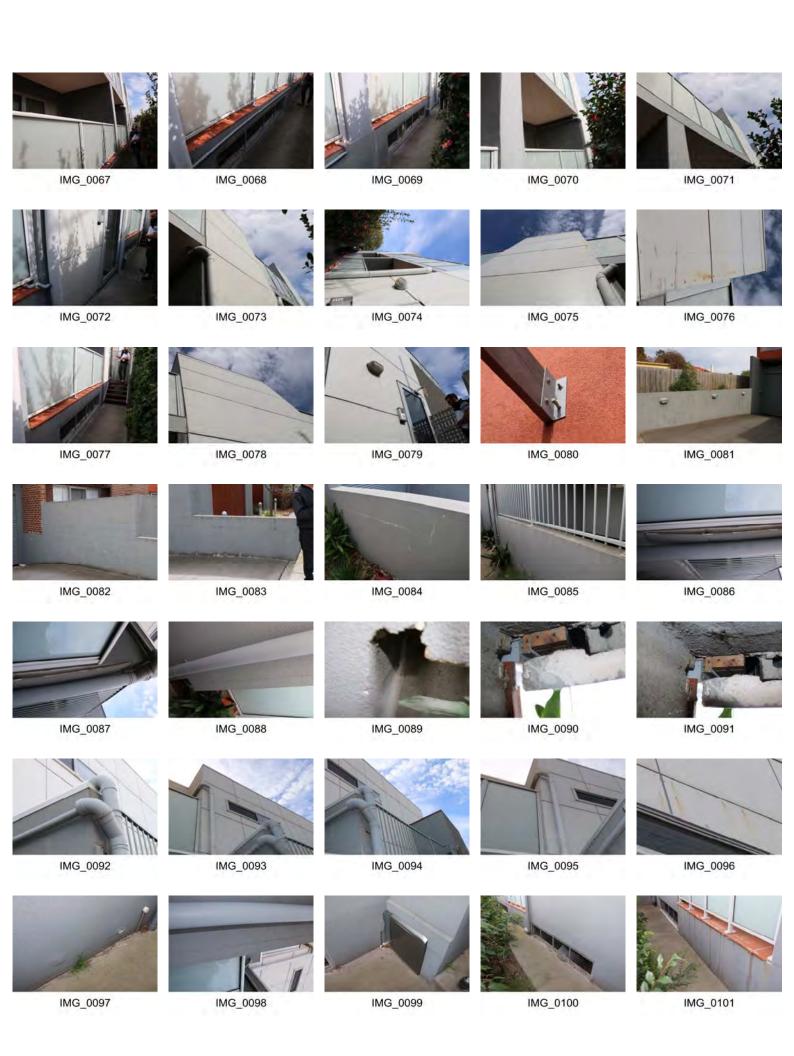

# **Part 2: Inspections Notes and Rectification Proposal**

Observations made during the site inspection relating to defective areas are noted below:

- Multiboard cladding to the external facade has been used in areas where alucabond has been specified The
  rectification of this defect involves the removal of the existing multiboard cladding and the installation of
  alucabond to the areas shown on architectural drawing WD5 Revision B.
- A rendering coating system has been applied to the external faces of the blockwork/foam cladding and is showing signs of significant cracking, blistering and staining – The rectification of this defect involves the rerendering of the external blockwork/foam cladding facades to incorporate a 3 coat system which is to be sealed using an appropriate water resistant coating to prevent damage to the internal timber framing.
- External blockwork/brickwork walls do not contain weep holes for correct ventilation/removal of moisture from cavity walls The rectification of this defect involves the removal of blocks/bricks at 1.2m centres and weep holes allowed for.
- Common entry stairwells have water damaged skirtings, walls and carpets The rectification of this defect
  involves the correct application of water resistant flexible sealant to the under side of the entry doors,
  canopies to be installed at the locations of the front entry doors as shown on architectural drawing WD2
  Revision B, and the rectification of the multiboard cladding which was found to be an inferior product
  compared with the specified alucabond cladding.
- Internally to units, kitchen tiles were found to be cracked and drummy The rectification of this defect involves the removal of the existing cracked and drummy tiles, replacement of the substrate, re-waterproof entire area and re-install new kitchen floor tiles.
- Drainage in bathrooms to units has been obstructed by the shower screens with only one drain installed in the shower area recess ie; water cannot flow into the drain from the basin area as the shower screen blocks this path – Rectification of this defect involves the removal of existing tiles, re-screed levels to fall to an additional drain located in the basin area so that this area can be drained separately to the shower.
- Leaking car park slab The rectification of this defect involves the bathroom tiles to all units on the ground floor to be removed and for the substrate and waterproof membrane to be replaced making sure that all penetrations through the slab are correctly sealed to prevent water leaking into the basement car park.
- Balconies require to be individually drained to a central location The rectification of this defect involves the removal of the tiles, re-level the screed to fall to a central point on the balcony, install a drain and rewaterproof and install new tiles to the affected balcony area.
- Balustrades to upper level apartments are structurally defective The rectification of this defect involves the
  appointment of a structural engineer to determine the correct design for these balustrades and a re-design of
  the posts to be able to support the balustrades without deflection. Old balustrades to be removed and
  replaced with a structural engineer approved design.

| Item       |                                                   | Description of Defective Work                                                                                                                                                                                                                             | T.M.C & Associates | Roy Harding Pty Ltd | Photo Reference                |
|------------|---------------------------------------------------|-----------------------------------------------------------------------------------------------------------------------------------------------------------------------------------------------------------------------------------------------------------|--------------------|---------------------|--------------------------------|
| 2          | General<br>General                                | Cracked fascia - defective patching Ineffective balustrade brace                                                                                                                                                                                          | X<br>X             |                     | 76<br>249                      |
| 3          |                                                   | Peeling, detaching, blistering water stained render                                                                                                                                                                                                       | Х                  |                     | 87,97                          |
| 5          |                                                   | Cracked blockwork Step cracking to blockwork                                                                                                                                                                                                              | X<br>X             |                     | 122<br>122                     |
| 6          | General                                           | Timber framed pergola constructed in lieu of galvanised steel work                                                                                                                                                                                        |                    | X                   | 47,57,58<br>187                |
| 8          | General<br>General                                | Water ponding to paving proximity of entrance to front units Junction between horizontal and skirting tiles not sealed with flexible sealant                                                                                                              |                    | X<br>X              | 202                            |
| 9          | General                                           | Junction between underside of window openings and horizontal balcony ground floor not sealed with a flexible sealant                                                                                                                                      |                    | Х                   | 202                            |
| 10         | General cladding                                  | Cracked multiboard cladding - general condition                                                                                                                                                                                                           |                    | Х                   |                                |
| 11<br>12   |                                                   | Cracked/fractured multiboard cladding with fixings protruding Rusted and protruding fixings to multiboard cladding                                                                                                                                        |                    | x<br>x              |                                |
| 13         | General cladding                                  | Cracked/fractured multiboard cladding with fixings protruding                                                                                                                                                                                             |                    | X                   |                                |
| 14<br>15   | General cladding General cladding                 | Rusted and protruding fixings to multiboiard cladding and applied paint finish lifting  Typical gaps along unsealed edges of multiboard cladding                                                                                                          |                    | X<br>X              | 24,64,65,76,93,96,98,110       |
| 16         | General cladding                                  | Multiboard cladding has been fixed over 4mm cement sheet direct fixed to wall framing                                                                                                                                                                     |                    | X                   | 2 1,0 1,03,7 0,33,30,30,110    |
| 17         | General cladding General cladding                 | Cracking exists at junction of blockwork and hebel panels where a movement joint has not been provided  Cracked render to concrete wall panels abutting paving                                                                                            |                    | X<br>X              |                                |
| 19         | General cladding                                  | South side of complex - Cracked and lifting render to concrete wall panel abutting garden bed                                                                                                                                                             |                    | Х                   |                                |
| 20         | General cladding                                  | Brickwork missing weep holes over openings exceeding 1m                                                                                                                                                                                                   |                    | X                   |                                |
| 24         |                                                   | Blocks showing through render and cracking. The outline of blocks can be observed through render indicating damp absorption through the                                                                                                                   |                    |                     | 20 40 44 45 46                 |
| 21         | Front fence                                       | render                                                                                                                                                                                                                                                    |                    | X                   | 39,40,44,45,46                 |
| 22         | Entrance Pathway                                  | Large crack across the whole width of the entrance path, no allowance for movement in the concrete                                                                                                                                                        |                    | Х                   | 173,174                        |
| 23         | Front Enrty Ramp                                  | Cracked paving                                                                                                                                                                                                                                            | Х                  |                     | 40                             |
| 24<br>25   | , · ·                                             | Defective render to front fence Crazed blockwork to side of ramp                                                                                                                                                                                          | X                  |                     | 38,40<br>38,39                 |
| 26         | <del>'</del>                                      | Blistering render to wall at ramp entry                                                                                                                                                                                                                   | X<br>X             |                     | 38,39                          |
| 27<br>28   | , .                                               | Ramp - crazed blockwork Ramp - blistering render                                                                                                                                                                                                          | x<br>x             |                     | 122<br>123                     |
| 29         | Front Enrty Ramp                                  | Ramp - crazed and blistering render                                                                                                                                                                                                                       | X                  |                     | 124                            |
| 30<br>31   |                                                   | Ramp - efflorescence and water damage to precast panels Ramp - defective rendering of blockwork                                                                                                                                                           | x<br>x             |                     | 125,126<br>123,124             |
| 32         | Front Enrty Ramp                                  | Defective joint between precast panel and blockwork wall along south side                                                                                                                                                                                 | Х                  |                     | 128,129                        |
| 33<br>34   |                                                   | Defective caulking along north wall  Defective installation of bondek at base of ramp                                                                                                                                                                     | x<br>x             |                     | 129<br>138                     |
| 35         | Front Enrty Ramp                                  | Cracking of north wall                                                                                                                                                                                                                                    | x                  |                     | 130                            |
| 36         | Carpark entry                                     | South side of entry - Articulation joint not provided, cracks and gap exists at vertical junction of blockwork walls                                                                                                                                      |                    | X                   | 81,122                         |
| 37         | Carpark entry                                     | North side of entry - Vertical cracking to junction to blockwork and tilt panel wall, no articulation joint provided                                                                                                                                      |                    | Х                   | 81,123                         |
| 38         | Carpark entry                                     | North side of entry - Horizontal cracking to blockwork in proximity of suspected damp proof course level with blockwork  Blockwork showing through render, render coating to top of wall missing and pitted and cracking through render and efflorescence |                    | Х                   | 82                             |
| 39         |                                                   | through wall                                                                                                                                                                                                                                              |                    | х                   | 39,82                          |
| 40         | ' '                                               | North - Blocks visible to rendered wall  South - Blocks visible to rendered wall and pitted render to top of south wall to carpark entry                                                                                                                  |                    | X<br>X              | 39<br>122                      |
|            |                                                   |                                                                                                                                                                                                                                                           |                    |                     |                                |
| 42         | •                                                 | Rusted bondek and fire stop at slab soffit Rusted bondek                                                                                                                                                                                                  | X<br>X             |                     | 133,134<br>134                 |
| 44         | Underground Carpark                               | Leaking slab                                                                                                                                                                                                                                              | х                  |                     | 144                            |
| 45<br>46   |                                                   | Un-lagged pipe penetrations  No spoon drain to basement                                                                                                                                                                                                   | X<br>X             |                     | 135                            |
| 47         | Underground Carpark                               | Buckled bondek to slab soffit opposite carpark                                                                                                                                                                                                            | X                  |                     | 136,148                        |
| 48<br>49   | <u> </u>                                          | Spalled concrete beam  Defective patching of chipped concrete. Filler used in lieu of epoxy grout                                                                                                                                                         | X<br>X             |                     | 142,143<br>146                 |
| 50         | Underground Carpark                               | Spalled concrete to precast wall                                                                                                                                                                                                                          | Х                  |                     | 153                            |
| 51<br>52   |                                                   | Defective concrete finish Hole in soffit not filled                                                                                                                                                                                                       | X<br>X             |                     | 136,142,143,145.146,149<br>150 |
| 53         | Underground Carpark                               | Drip tray installed to leaking soffit                                                                                                                                                                                                                     | Х                  |                     | 132                            |
| 54<br>55   |                                                   | Wire mesh has been installed in lieu of specified aluminium louvres resulting in wind driven rain entering the carpark  Corrosion to fire collars due to water leaks through slab                                                                         | X                  | X<br>X              | 153,154<br>131,133,134         |
|            |                                                   |                                                                                                                                                                                                                                                           |                    |                     |                                |
| 56         | Stair well                                        | Deteriorating cladding near entry to stairwell                                                                                                                                                                                                            | X                  |                     | 64,65,198                      |
|            | Staircase Entrance of                             |                                                                                                                                                                                                                                                           |                    |                     |                                |
| 57         | Carpark (east end servicing Units 3,4,11 & 12)    | Cracked wall panel to north east corner at top of stair from carpark                                                                                                                                                                                      | x                  |                     | 158                            |
|            |                                                   |                                                                                                                                                                                                                                                           |                    |                     |                                |
|            | Staircase Entrance of Carpark (west end servicing |                                                                                                                                                                                                                                                           |                    |                     |                                |
| 58         | Units 5,6,13 & 14)                                | Cracked wall tile at top of staircase                                                                                                                                                                                                                     | Х                  |                     | 159                            |
|            | Staircase Entrance of                             |                                                                                                                                                                                                                                                           |                    |                     |                                |
| 50         | Carpark (west end servicing                       |                                                                                                                                                                                                                                                           |                    |                     | 460                            |
| 59         | Units 5,6,13 & 14)                                | Cracked wall panel at top of stair from carpark                                                                                                                                                                                                           | X                  |                     | 160                            |
|            | Staircase Entrance of                             |                                                                                                                                                                                                                                                           |                    |                     |                                |
| 60         | Carpark (west end servicing Units 5,6,13 & 14)    | Defective plaster work along west wall                                                                                                                                                                                                                    | x                  |                     | 161                            |
| C1         | Doof                                              | First flags both so area do not have also lights                                                                                                                                                                                                          |                    |                     | 222.224                        |
| 61         | Roof                                              | First floor bathrooms do not have sky lights                                                                                                                                                                                                              |                    | X                   | 223,224                        |
| 62         | Eastern elevation                                 | Multiboard cladding used in lieu of alucabond cladding as per architectural drawings to first floor façade                                                                                                                                                |                    | Х                   | 37,39                          |
| 63         | Northern façade                                   | Multiboard cladding used in lieu of M4 silver alucabond cladding as per architectural drawings                                                                                                                                                            |                    | x                   | 37,39                          |
| <i>E A</i> | -                                                 | Cracked and filled blockwork wall                                                                                                                                                                                                                         |                    |                     | 115 214                        |
| 64<br>65   | West Wall Rear                                    | Crazing of blockwork wall                                                                                                                                                                                                                                 | X<br>X             |                     | 115,214<br>3204                |
| 66<br>67   |                                                   | Defective finish on blockwork Patched walls                                                                                                                                                                                                               | X                  |                     | 115,179<br>96,212              |
| 68         | West Wall Rear                                    | Upper storey walls - Unsealed bottom edge of foam board cladding above lower storey roof sheeting                                                                                                                                                         | X                  | Х                   | 115                            |
| 69<br>70   | West Wall Rear<br>West Wall Rear                  | Water ingress evidence through cracked blockwork Carpark ventilation opening not louvred                                                                                                                                                                  | x<br>x             |                     | 116<br>180                     |
| 71         | West Wall Rear                                    | Cracked and blistering render at base of ventilation opening                                                                                                                                                                                              | X<br>X             |                     | 181                            |
| 72<br>73   | West Wall Rear<br>West Wall Rear                  | Unnacceptable braced balustrades to upper level balconies Cracked cladding                                                                                                                                                                                | x<br>x             |                     | 71<br>117,210                  |
| 74         | West Wall Rear                                    | Cracked cladding and defective patching                                                                                                                                                                                                                   | X                  |                     | 164                            |
| 75<br>76   |                                                   | Defective patching to cladding  Detaching fascia                                                                                                                                                                                                          | x<br>x             |                     | 164<br>178                     |
|            |                                                   |                                                                                                                                                                                                                                                           | ^                  |                     |                                |
| 77<br>78   | South Wall<br>South Wall                          | Cracked blockwork wall Cracked paving                                                                                                                                                                                                                     | x<br>x             |                     | 172<br>183,194                 |
| 79         | South Wall                                        | Defective rendering along south wall                                                                                                                                                                                                                      | X<br>X             |                     | 194                            |
| 80<br>81   |                                                   | Defective rendering Cracked vertical joint between precast panel and blockwork wall                                                                                                                                                                       | x<br>x             |                     | 193<br>194                     |
| 82         | South Wall                                        | Detaching cladding                                                                                                                                                                                                                                        | X                  |                     | 177                            |
| 83<br>84   | South Wall<br>South Wall                          | Cracked foam wall Blistering and detached render                                                                                                                                                                                                          | x<br>x             |                     | 179<br>164,175                 |
| 85         | South Wall                                        | Basement ventilation opening not louvred                                                                                                                                                                                                                  | Х                  |                     | 181                            |
| 86<br>87   | South Wall<br>South Wall                          | Cracked wall along precast wall and blockwork join Cracked wall at base                                                                                                                                                                                   | x<br>x             |                     | 194<br>179,191                 |
| 88         | South Wall                                        | Cracked and blistered render to wall                                                                                                                                                                                                                      | x                  | х                   | 179                            |
| 89         | South Wall                                        | Vertical crack to wall                                                                                                                                                                                                                                    | Х                  |                     | 176,178                        |
|            | 1                                                 |                                                                                                                                                                                                                                                           |                    | 1                   | <u> </u>                       |