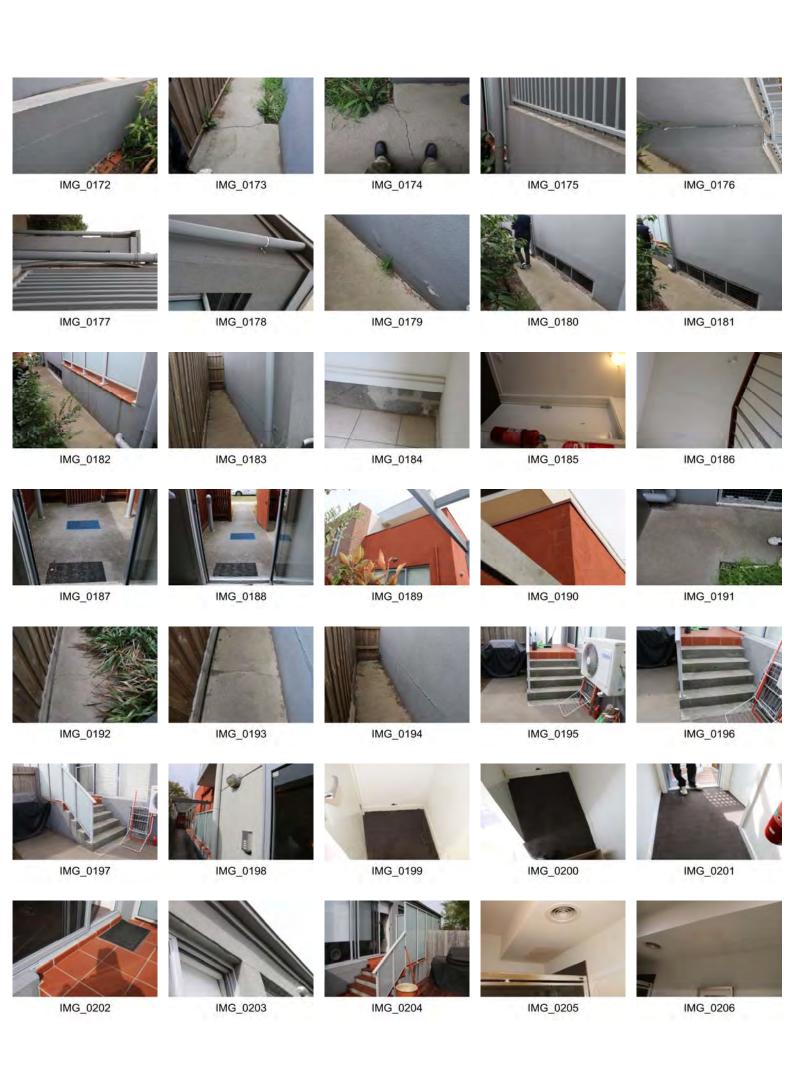

# **Part 2: Inspections Notes and Rectification Proposal**

Observations made during the site inspection relating to defective areas are noted below:

- Multiboard cladding to the external facade has been used in areas where alucabond has been specified The
  rectification of this defect involves the removal of the existing multiboard cladding and the installation of
  alucabond to the areas shown on architectural drawing WD5 Revision B.
- A rendering coating system has been applied to the external faces of the blockwork/foam cladding and is showing signs of significant cracking, blistering and staining – The rectification of this defect involves the rerendering of the external blockwork/foam cladding facades to incorporate a 3 coat system which is to be sealed using an appropriate water resistant coating to prevent damage to the internal timber framing.
- External blockwork/brickwork walls do not contain weep holes for correct ventilation/removal of moisture from cavity walls The rectification of this defect involves the removal of blocks/bricks at 1.2m centres and weep holes allowed for.
- Common entry stairwells have water damaged skirtings, walls and carpets The rectification of this defect
  involves the correct application of water resistant flexible sealant to the under side of the entry doors,
  canopies to be installed at the locations of the front entry doors as shown on architectural drawing WD2
  Revision B, and the rectification of the multiboard cladding which was found to be an inferior product
  compared with the specified alucabond cladding.
- Internally to units, kitchen tiles were found to be cracked and drummy The rectification of this defect involves the removal of the existing cracked and drummy tiles, replacement of the substrate, re-waterproof entire area and re-install new kitchen floor tiles.
- Drainage in bathrooms to units has been obstructed by the shower screens with only one drain installed in the shower area recess ie; water cannot flow into the drain from the basin area as the shower screen blocks this path – Rectification of this defect involves the removal of existing tiles, re-screed levels to fall to an additional drain located in the basin area so that this area can be drained separately to the shower.
- Leaking car park slab The rectification of this defect involves the bathroom tiles to all units on the ground floor to be removed and for the substrate and waterproof membrane to be replaced making sure that all penetrations through the slab are correctly sealed to prevent water leaking into the basement car park.
- Balconies require to be individually drained to a central location The rectification of this defect involves the removal of the tiles, re-level the screed to fall to a central point on the balcony, install a drain and rewaterproof and install new tiles to the affected balcony area.
- Balustrades to upper level apartments are structurally defective The rectification of this defect involves the
  appointment of a structural engineer to determine the correct design for these balustrades and a re-design of
  the posts to be able to support the balustrades without deflection. Old balustrades to be removed and
  replaced with a structural engineer approved design.

| Item       |                                                   | Description of Defective Work                                                                                                                                                                                                                             | T.M.C & Associates | Roy Harding Pty Ltd | Photo Reference                |
|------------|---------------------------------------------------|-----------------------------------------------------------------------------------------------------------------------------------------------------------------------------------------------------------------------------------------------------------|--------------------|---------------------|--------------------------------|
| 2          | General<br>General                                | Cracked fascia - defective patching Ineffective balustrade brace                                                                                                                                                                                          | X<br>X             |                     | 76<br>249                      |
| 3          |                                                   | Peeling, detaching, blistering water stained render                                                                                                                                                                                                       | Х                  |                     | 87,97                          |
| 5          |                                                   | Cracked blockwork Step cracking to blockwork                                                                                                                                                                                                              | X<br>X             |                     | 122<br>122                     |
| 6          | General                                           | Timber framed pergola constructed in lieu of galvanised steel work                                                                                                                                                                                        |                    | X                   | 47,57,58<br>187                |
| 8          | General<br>General                                | Water ponding to paving proximity of entrance to front units Junction between horizontal and skirting tiles not sealed with flexible sealant                                                                                                              |                    | X<br>X              | 202                            |
| 9          | General                                           | Junction between underside of window openings and horizontal balcony ground floor not sealed with a flexible sealant                                                                                                                                      |                    | Х                   | 202                            |
| 10         | General cladding                                  | Cracked multiboard cladding - general condition                                                                                                                                                                                                           |                    | Х                   |                                |
| 11<br>12   |                                                   | Cracked/fractured multiboard cladding with fixings protruding Rusted and protruding fixings to multiboard cladding                                                                                                                                        |                    | x<br>x              |                                |
| 13         | General cladding                                  | Cracked/fractured multiboard cladding with fixings protruding                                                                                                                                                                                             |                    | X                   |                                |
| 14<br>15   | General cladding General cladding                 | Rusted and protruding fixings to multiboiard cladding and applied paint finish lifting  Typical gaps along unsealed edges of multiboard cladding                                                                                                          |                    | X<br>X              | 24,64,65,76,93,96,98,110       |
| 16         | General cladding                                  | Multiboard cladding has been fixed over 4mm cement sheet direct fixed to wall framing                                                                                                                                                                     |                    | X                   | 2 1,0 1,03,7 0,33,30,30,110    |
| 17         | General cladding General cladding                 | Cracking exists at junction of blockwork and hebel panels where a movement joint has not been provided  Cracked render to concrete wall panels abutting paving                                                                                            |                    | X<br>X              |                                |
| 19         | General cladding                                  | South side of complex - Cracked and lifting render to concrete wall panel abutting garden bed                                                                                                                                                             |                    | Х                   |                                |
| 20         | General cladding                                  | Brickwork missing weep holes over openings exceeding 1m                                                                                                                                                                                                   |                    | X                   |                                |
| 24         |                                                   | Blocks showing through render and cracking. The outline of blocks can be observed through render indicating damp absorption through the                                                                                                                   |                    |                     | 20 40 44 45 46                 |
| 21         | Front fence                                       | render                                                                                                                                                                                                                                                    |                    | X                   | 39,40,44,45,46                 |
| 22         | Entrance Pathway                                  | Large crack across the whole width of the entrance path, no allowance for movement in the concrete                                                                                                                                                        |                    | Х                   | 173,174                        |
| 23         | Front Enrty Ramp                                  | Cracked paving                                                                                                                                                                                                                                            | Х                  |                     | 40                             |
| 24<br>25   | , · ·                                             | Defective render to front fence Crazed blockwork to side of ramp                                                                                                                                                                                          | X                  |                     | 38,40<br>38,39                 |
| 26         | <del>'</del>                                      | Blistering render to wall at ramp entry                                                                                                                                                                                                                   | X<br>X             |                     | 38,39                          |
| 27<br>28   | , .                                               | Ramp - crazed blockwork Ramp - blistering render                                                                                                                                                                                                          | x<br>x             |                     | 122<br>123                     |
| 29         | Front Enrty Ramp                                  | Ramp - crazed and blistering render                                                                                                                                                                                                                       | X                  |                     | 124                            |
| 30<br>31   |                                                   | Ramp - efflorescence and water damage to precast panels Ramp - defective rendering of blockwork                                                                                                                                                           | x<br>x             |                     | 125,126<br>123,124             |
| 32         | Front Enrty Ramp                                  | Defective joint between precast panel and blockwork wall along south side                                                                                                                                                                                 | Х                  |                     | 128,129                        |
| 33<br>34   |                                                   | Defective caulking along north wall  Defective installation of bondek at base of ramp                                                                                                                                                                     | x<br>x             |                     | 129<br>138                     |
| 35         | Front Enrty Ramp                                  | Cracking of north wall                                                                                                                                                                                                                                    | x                  |                     | 130                            |
| 36         | Carpark entry                                     | South side of entry - Articulation joint not provided, cracks and gap exists at vertical junction of blockwork walls                                                                                                                                      |                    | X                   | 81,122                         |
| 37         | Carpark entry                                     | North side of entry - Vertical cracking to junction to blockwork and tilt panel wall, no articulation joint provided                                                                                                                                      |                    | Х                   | 81,123                         |
| 38         | Carpark entry                                     | North side of entry - Horizontal cracking to blockwork in proximity of suspected damp proof course level with blockwork  Blockwork showing through render, render coating to top of wall missing and pitted and cracking through render and efflorescence |                    | Х                   | 82                             |
| 39         |                                                   | through wall                                                                                                                                                                                                                                              |                    | х                   | 39,82                          |
| 40         | ' '                                               | North - Blocks visible to rendered wall  South - Blocks visible to rendered wall and pitted render to top of south wall to carpark entry                                                                                                                  |                    | X<br>X              | 39<br>122                      |
|            |                                                   |                                                                                                                                                                                                                                                           |                    |                     |                                |
| 42         | •                                                 | Rusted bondek and fire stop at slab soffit Rusted bondek                                                                                                                                                                                                  | X<br>X             |                     | 133,134<br>134                 |
| 44         | Underground Carpark                               | Leaking slab                                                                                                                                                                                                                                              | х                  |                     | 144                            |
| 45<br>46   |                                                   | Un-lagged pipe penetrations  No spoon drain to basement                                                                                                                                                                                                   | X<br>X             |                     | 135                            |
| 47         | Underground Carpark                               | Buckled bondek to slab soffit opposite carpark                                                                                                                                                                                                            | X                  |                     | 136,148                        |
| 48<br>49   | <u> </u>                                          | Spalled concrete beam  Defective patching of chipped concrete. Filler used in lieu of epoxy grout                                                                                                                                                         | X<br>X             |                     | 142,143<br>146                 |
| 50         | Underground Carpark                               | Spalled concrete to precast wall                                                                                                                                                                                                                          | Х                  |                     | 153                            |
| 51<br>52   |                                                   | Defective concrete finish Hole in soffit not filled                                                                                                                                                                                                       | X<br>X             |                     | 136,142,143,145.146,149<br>150 |
| 53         | Underground Carpark                               | Drip tray installed to leaking soffit                                                                                                                                                                                                                     | Х                  |                     | 132                            |
| 54<br>55   |                                                   | Wire mesh has been installed in lieu of specified aluminium louvres resulting in wind driven rain entering the carpark  Corrosion to fire collars due to water leaks through slab                                                                         | X                  | X<br>X              | 153,154<br>131,133,134         |
|            |                                                   |                                                                                                                                                                                                                                                           |                    |                     |                                |
| 56         | Stair well                                        | Deteriorating cladding near entry to stairwell                                                                                                                                                                                                            | X                  |                     | 64,65,198                      |
|            | Staircase Entrance of                             |                                                                                                                                                                                                                                                           |                    |                     |                                |
| 57         | Carpark (east end servicing Units 3,4,11 & 12)    | Cracked wall panel to north east corner at top of stair from carpark                                                                                                                                                                                      | x                  |                     | 158                            |
|            |                                                   |                                                                                                                                                                                                                                                           |                    |                     |                                |
|            | Staircase Entrance of Carpark (west end servicing |                                                                                                                                                                                                                                                           |                    |                     |                                |
| 58         | Units 5,6,13 & 14)                                | Cracked wall tile at top of staircase                                                                                                                                                                                                                     | Х                  |                     | 159                            |
|            | Staircase Entrance of                             |                                                                                                                                                                                                                                                           |                    |                     |                                |
| 50         | Carpark (west end servicing                       |                                                                                                                                                                                                                                                           |                    |                     | 460                            |
| 59         | Units 5,6,13 & 14)                                | Cracked wall panel at top of stair from carpark                                                                                                                                                                                                           | X                  |                     | 160                            |
|            | Staircase Entrance of                             |                                                                                                                                                                                                                                                           |                    |                     |                                |
| 60         | Carpark (west end servicing Units 5,6,13 & 14)    | Defective plaster work along west wall                                                                                                                                                                                                                    | x                  |                     | 161                            |
| C1         | Doof                                              | First flags both so area do not have also lights                                                                                                                                                                                                          |                    |                     | 222.224                        |
| 61         | Roof                                              | First floor bathrooms do not have sky lights                                                                                                                                                                                                              |                    | X                   | 223,224                        |
| 62         | Eastern elevation                                 | Multiboard cladding used in lieu of alucabond cladding as per architectural drawings to first floor façade                                                                                                                                                |                    | Х                   | 37,39                          |
| 63         | Northern façade                                   | Multiboard cladding used in lieu of M4 silver alucabond cladding as per architectural drawings                                                                                                                                                            |                    | x                   | 37,39                          |
| <i>E A</i> | -                                                 | Cracked and filled blockwork wall                                                                                                                                                                                                                         |                    |                     | 115 214                        |
| 64<br>65   | West Wall Rear                                    | Crazing of blockwork wall                                                                                                                                                                                                                                 | X<br>X             |                     | 115,214<br>3204                |
| 66<br>67   |                                                   | Defective finish on blockwork Patched walls                                                                                                                                                                                                               | X                  |                     | 115,179<br>96,212              |
| 68         | West Wall Rear                                    | Upper storey walls - Unsealed bottom edge of foam board cladding above lower storey roof sheeting                                                                                                                                                         | X                  | Х                   | 115                            |
| 69<br>70   | West Wall Rear<br>West Wall Rear                  | Water ingress evidence through cracked blockwork Carpark ventilation opening not louvred                                                                                                                                                                  | x<br>x             |                     | 116<br>180                     |
| 71         | West Wall Rear                                    | Cracked and blistering render at base of ventilation opening                                                                                                                                                                                              | X<br>X             |                     | 181                            |
| 72<br>73   | West Wall Rear<br>West Wall Rear                  | Unnacceptable braced balustrades to upper level balconies Cracked cladding                                                                                                                                                                                | x<br>x             |                     | 71<br>117,210                  |
| 74         | West Wall Rear                                    | Cracked cladding and defective patching                                                                                                                                                                                                                   | X                  |                     | 164                            |
| 75<br>76   |                                                   | Defective patching to cladding  Detaching fascia                                                                                                                                                                                                          | x<br>x             |                     | 164<br>178                     |
|            |                                                   |                                                                                                                                                                                                                                                           | ^                  |                     |                                |
| 77<br>78   | South Wall<br>South Wall                          | Cracked blockwork wall Cracked paving                                                                                                                                                                                                                     | x<br>x             |                     | 172<br>183,194                 |
| 79         | South Wall                                        | Defective rendering along south wall                                                                                                                                                                                                                      | X<br>X             |                     | 194                            |
| 80<br>81   |                                                   | Defective rendering Cracked vertical joint between precast panel and blockwork wall                                                                                                                                                                       | x<br>x             |                     | 193<br>194                     |
| 82         | South Wall                                        | Detaching cladding                                                                                                                                                                                                                                        | X                  |                     | 177                            |
| 83<br>84   | South Wall<br>South Wall                          | Cracked foam wall Blistering and detached render                                                                                                                                                                                                          | x<br>x             |                     | 179<br>164,175                 |
| 85         | South Wall                                        | Basement ventilation opening not louvred                                                                                                                                                                                                                  | Х                  |                     | 181                            |
| 86<br>87   | South Wall<br>South Wall                          | Cracked wall along precast wall and blockwork join Cracked wall at base                                                                                                                                                                                   | x<br>x             |                     | 194<br>179,191                 |
| 88         | South Wall                                        | Cracked and blistered render to wall                                                                                                                                                                                                                      | x                  | х                   | 179                            |
| 89         | South Wall                                        | Vertical crack to wall                                                                                                                                                                                                                                    | Х                  |                     | 176,178                        |
|            | 1                                                 |                                                                                                                                                                                                                                                           |                    | 1                   | <u> </u>                       |

| 90<br>91<br>92                  | Location                           | Description of Defective Work                                                                                                                                                                                            | T.M.C & Associates | Roy Harding Pty Ltd | Photo Reference          |
|---------------------------------|------------------------------------|--------------------------------------------------------------------------------------------------------------------------------------------------------------------------------------------------------------------------|--------------------|---------------------|--------------------------|
| 92                              | Southern façade<br>Southern façade | Multiboard cladding used in lieu of alucabond cladding as per architectural drawings to first floor façade  Cracked, rendered multiboard cladding                                                                        |                    | x<br>x              |                          |
| 93                              | Southern façade<br>Southern façade | Downpipes installed without spreaders  Damp affected timber framing behind cracked rendered multiboard cladding                                                                                                          |                    | x<br>x              |                          |
| 94                              | Southern façade                    | Cracked tiles to landings at base of balcony uprights                                                                                                                                                                    |                    | X                   | 24,64,65,76,93,96,98,110 |
| 95                              | Unit 1                             | Water ponding to paving proximity of entrance to front units                                                                                                                                                             |                    | х                   | 187                      |
| 96<br>97                        | Unit 1<br>Unit 1                   | Front foyer - Cracked blockwork at top of stair (from basement)  Front foyer - Water damaged architrave outside of Unit 1                                                                                                | x<br>x             |                     | 184<br>19,161            |
| 98                              | Unit 1                             | Front foyer - Leaking ceiling to stairwell to Unit 10                                                                                                                                                                    | х                  |                     | -                        |
| 99                              | Unit 2                             | Bedroom ceiling has evidence of aged damp staining                                                                                                                                                                       | х                  |                     |                          |
| 100<br>101                      | Unit 2<br>Unit 2                   | Front balcony - cracked blockwork. Water ingress Kitchen living room ceiling - Water ingress from balcony above                                                                                                          | x<br>x             |                     |                          |
| 102<br>103                      | Unit 2<br>Unit 2                   | NE Corner - Cracking to base of rendered blockwork  Northern façade - Cracking in alignment with window edge, no articulation joint provided in blockwork                                                                |                    | x<br>x              | -                        |
| 104                             | Unit 2                             | Patched water damaged plaster ceiling beneath unit 10 balcony                                                                                                                                                            |                    | X                   | DID NOT GAIN ACCESS      |
| 105<br>106                      | Unit 2<br>Unit 2                   | Water ponding to paving proximity of entrance to front units  Front foyer - Cracked blockwork at top of stair (from basement)                                                                                            | х                  | X                   |                          |
| 107<br>108                      | Unit 2<br>Unit 2                   | Front foyer - Water damaged architrave outside of Unit 1  Front foyer - Leaking ceiling to stairwell to Unit 10                                                                                                          | x<br>x             |                     | -                        |
| 109                             | Unit 3                             | Leaking balcony                                                                                                                                                                                                          | x                  |                     | 34,56                    |
| 110                             | Unit 3                             | SE corner of bedroom 2 - Hebel panels not sealed at base of wall junction                                                                                                                                                | ^                  | х                   | 89,90,91                 |
| 111                             | Unit 4                             | Buldging/distorted line in render where foam cladding extends abive tilt panel wall/slabsouth of unit 4                                                                                                                  |                    | х                   | 98                       |
| 112                             | Unit 4                             | Balcony tiles protruding approximately 15mm past base wall resulting in staining to wall beneath                                                                                                                         |                    | Х                   | 101,102                  |
| 113                             | Unit 5                             | Buldging/distorted line in render where foam cladding extends abive tilt panel wall/slabsouth of unit 5                                                                                                                  |                    | X                   | 98                       |
| 114                             | Unit 5                             | Balcony tiles protruding approximately 15mm past base wall resulting in staining to wall beneath                                                                                                                         |                    | X                   | 101,102                  |
| 115                             | Unit 6                             | Balustrade not attached at west end  South west corner - Typical cracking/gap at edge of foam cladding abutting multiboard cladding, no articulation or movement joint                                                   | X                  |                     | 32                       |
| 116<br>117                      | Unit 6<br>Unit 6                   | provided  External above bedroom 1 - Vertical hair line crack to rendered face of foam cladding                                                                                                                          |                    | x<br>x              | 34<br>34                 |
| 118                             | Unit 6                             | Rear terrace - tiles protruding over base walls and resulting in unsightly face staining to wall rendered finish                                                                                                         |                    | X                   | 36                       |
| 119                             | Unit 6                             | Surface water is obstructed by shower screens from falling to drains                                                                                                                                                     |                    | x                   | 7,8,9                    |
| 120<br>121                      | Unit 7<br>Unit 7                   | Cracked and crazed render Cracked paving tile at balustrade post                                                                                                                                                         | X<br>Y             |                     | 116,117<br>118           |
| 122                             | Unit 7                             | Paving detaching from wall. Water ingress                                                                                                                                                                                | X<br>X             |                     | 111,112                  |
| 123                             | Unit 7                             | Cracked paving  Western façade beneath bedroom window - Random diagonal cracking to rendered blockwork. Poor and unsightly patching to cracked                                                                           | x                  |                     | 197                      |
| 124<br>125                      | Unit 7<br>Unit 7                   | blockwork, no articulation joints provided  South wall - Render blistering and missing to base of blockwork wall                                                                                                         |                    | x<br>x              | 112<br>111               |
| 126                             | Unit 7                             | Western and Southern walls - Horizontal cracking to blockwork in proximity of suspected damp proof course level to blockwork                                                                                             |                    | X                   | 183                      |
| 127                             | Unit 7                             | Western wall - Outline of blocks can be seen through render. Opening in blockwork exceeding 1m with no weep holes beneath opening or at wall/slab junction                                                               |                    | х                   | 163                      |
| 128<br>129                      | Unit 7<br>Unit 7                   | Rear steps - Inconsistent riser heights and tread widths Rear staircase lobby - Water damaged plasterboard, stud and bottom plate                                                                                        | x                  | X                   | 195,196,197<br>-         |
|                                 |                                    |                                                                                                                                                                                                                          |                    |                     | 200                      |
| 130<br>131                      | Unit 8<br>Unit 8                   | Entry, Ground Floor Stairwell - Damp floor and water damaged carpret and plaster within cupboard beneath stairwell  Rear Patio - Cracked tiling joint allowing water ingress                                             | x                  | X                   | 200<br>202               |
| 132<br>133                      | Unit 8<br>Unit 8                   | Cracked wall over doorway  Excessive deflection to balustrade screen (higher section)                                                                                                                                    | x<br>x             |                     | 203                      |
| 134<br>135                      | Unit 8<br>Unit 8                   | Bathroom - Leak to ceiling above shower  Bathroom - East wall water stained above toilet                                                                                                                                 | x<br>x             |                     | 205<br>206               |
| 136                             | Unit 8                             | Bathroom - Ceiling leak above bulkhead                                                                                                                                                                                   | X                  |                     | 207                      |
| 137<br>138                      | Unit 8<br>Unit 8                   | Bedroom 1 - Timber rot due to water ingress  Bedroom 1 - Built in robe wall stain                                                                                                                                        | x<br>x             |                     | 208                      |
| 139<br>140                      | Unit 8<br>Unit 8                   | New panelling installed by builder over existing panelling. Patching of cladding above unit 8  NW corner - Junction of rendered foam cladding against rendered blockwork wall not sealed                                 | х                  | ×                   | 210,211,212<br>211       |
| 141                             | Unit 8                             | Western window - Horizontal and vertical cracking to blockwork. No articulation joints provided to blockwork along this façade                                                                                           |                    | x                   | 213                      |
| 142<br>143                      | Unit 8<br>Unit 8                   | West wall - Horizontal cracking to blockwork in proximity of suspected damp proof course level to blockwork  NE corner - Horizontal cracking to blockwork in proximity of suspected damp proof course level to blockwork |                    | x<br>x              | 213,214<br>214           |
| 144<br>145                      | Unit 8<br>Unit 8                   | North of unit - Existing concealed patched harditex sheeting, unsightly Horizontall laid harditex sheeting directly laid over existing sheets                                                                            |                    | x<br>x              | 236<br>212               |
| 146                             | Unit 8                             | Rear steps - Inconsistent riser heights and tread widths                                                                                                                                                                 |                    | x                   | 196,217                  |
| 147<br>148                      | Unit 8<br>Unit 8                   | Bedroom 1 - Water damaged swollen skirting (beneath unit 15 balcony)  Bedroom 1 - Water stained ceiling and water damaged caroet within robe (beneath unit 15 balcony)                                                   |                    | X<br>X              | 219<br>209               |
| 149<br>150                      | Unit 8<br>Unit 8                   | Front entry - Missing canopies detailed in permit drawings  Entrance stair foyer area - Carpet edge fixings rusted due to wind driven rain coming through unprotected doorway                                            |                    | x<br>x              | 221<br>219               |
| 151                             | Unit 8                             | Entrance stair foyer area - Swollen skirtings and adjacent distorted plaster from damp ingress into stair foyer area                                                                                                     |                    | x                   | 200,201                  |
| 152                             | Unit 8                             | Rear staircase lobby - Water damaged plasterboard, stud and bottom plate                                                                                                                                                 | X                  |                     | -                        |
| 153<br>154                      | Unit 9<br>Unit 9                   | Water ponding to paving proximity of entrance to front units Living/dining window/door unit - error/variance to specified drawings                                                                                       |                    | x<br>x              | 187<br>14,15,16,17       |
| 155                             | Unit 9                             | Front stair foyer - Damp staining exists to the ceiling above the stairway serving units 9 & 10                                                                                                                          |                    | X                   | -                        |
| 156                             | Unit 9                             | Front stair foyer - Unsealed gap to edge of multibiard cladding above stairway serving units 9 & 10                                                                                                                      |                    | X                   | -                        |
| 157<br>158                      | Unit 10<br>Unit 10                 | Front balcony - Leaking Upstand below sliding door not waterproofed                                                                                                                                                      | x<br>x             |                     | 254<br>254               |
| 159<br>160                      | Unit 10<br>Unit 10                 | Defective cladding  Northern verandah - Damp staining exists to the soffit lining above the eastern front                                                                                                                | х                  | x<br>x              | 245<br>96                |
| 161                             | Unit 10                            | Cracked blockwork to north east corner                                                                                                                                                                                   | X                  |                     | 189,190                  |
| 162<br>163                      | Unit 10<br>Unit 10                 | SE corner of front verandah - Junction of rendered foam cladding against brickwork is not sealed  North of balcony - Cracked and patch sealed harditex sheeting north of unit 10 balcony                                 |                    | x<br>x              | 227,228<br>236           |
| 164<br>165                      | Unit 10<br>Unit 10                 | Kitchen - Tiles are cracked and drummy  Water ponding to paving proximity of entrance to front units                                                                                                                     |                    | x<br>x              | 238<br>187               |
| 166                             | Unit 10                            | Front stair foyer - Damp staining exists to the ceiling above the stairway serving units 9 & 10                                                                                                                          |                    | x<br>x              | -                        |
| 167                             | Unit 10                            | Front stair foyer - Unsealed gap to edge of multibiard cladding above stairway serving units 9 & 10                                                                                                                      |                    | X                   | -                        |
| 168                             | Unit 11                            | Balcony - Damp staining to udnerside of unit 11 balcony above terrace to unit 3 below                                                                                                                                    |                    | х                   | 233                      |
| 169                             | Unit 11                            | Northern façade - Typical cracking/gap at edge of foam cladding abutting multiboard cladding, no articulation or movement joint provided                                                                                 |                    | x                   | 227,228                  |
| 170                             | Unit 11                            | Rear of unit - Unsealed gap between rendered foam cladding and window frame                                                                                                                                              |                    | X                   | 203                      |
| 171<br>172                      | Unit 12<br>Unit 12                 | North balustrade is not connected to wall at eastern end  Defective connection at western end balcony                                                                                                                    | x<br>x             |                     | 22<br>21                 |
| 173                             | Unit 12                            | North balcony has defective cladding                                                                                                                                                                                     | х                  | X                   | 23,24                    |
| 174<br>175                      | Unit 12<br>Unit 12                 | Balcony - Cracked splayed edge to northern balcony upstand beneath balustrade  Balcony - Damp staining to underside of unit 12 balcony above terrace to unit 4 below                                                     | X                  | X<br>X              | 25<br>30                 |
| 176                             | Unit 12                            | Northern façade - Typical cracking/gap at edge of foam cladding abutting multiboard cladding, no articulation or movement joint provided                                                                                 |                    | x                   | 23,24                    |
| 177                             | Unit 12                            | Balcony drain also servicing unit 15 balcony drainage requirements                                                                                                                                                       |                    | X                   | 28,29                    |
|                                 |                                    |                                                                                                                                                                                                                          |                    |                     |                          |
| 178                             | Unit 13                            | Northern façade - Typical cracking/gap at edge of foam cladding abutting multiboard cladding, no articulation or movement joint provided                                                                                 |                    | X                   | 26                       |
| <u> </u>                        | Unit 14                            | Balcony - Cracked splayed edge to northern balcony upstand beneath balustrade                                                                                                                                            |                    | X                   | 234                      |
| 179                             | Unit 14<br>Unit 14                 | Damp staining to underside unit 14 balcony above terrace unit 6 below  Damp staining to underside of unit 14 balcony above terrace to unit 6 below, shows cracking to rendered wall panelling                            |                    | X<br>X              | 30<br>232                |
| 180<br>181                      |                                    | Balcony - Northern formed tiled step down gutter in lieu of deck being drained centrally as per the architectiural drawings                                                                                              |                    | Х                   | 234                      |
| 180                             | Unit 14                            | Rear doorway - Gap between bottom edge of foam cladding above rear doorway to unit 14 balcony as well as unsealed gap at side of west                                                                                    |                    | ,                   |                          |
| 180<br>181<br>182<br>183        | Unit 14<br>Unit 14                 | facing window from unit 14 rear study room                                                                                                                                                                               |                    | X                   | - 225                    |
| 180<br>181<br>182               | Unit 14                            |                                                                                                                                                                                                                          |                    | x<br>x<br>x         | -<br>235<br>239          |
| 180<br>181<br>182<br>183<br>184 | Unit 14 Unit 14 Unit 14            | facing window from unit 14 rear study room  Balcony drain also servicing unit 15 balcony drainage requirements                                                                                                           |                    | Х                   |                          |