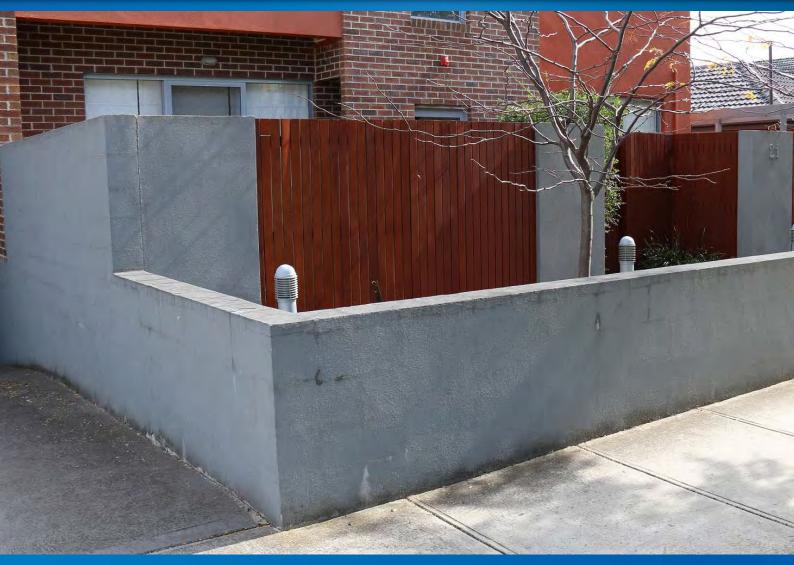

8

3 l

Labourer

Caulker

Labourer

\$320.00

\$0.00

\$2,160.00

\$640.00

\$500.00

\$820.00

\$0.00

\$2,160.00

\$640.00

\$205.00

\$0.00

\$540.00

\$160.00

\$1,025.00

\$0.00

\$2,700.00

\$800.00

\$102.50

\$0.00

flexible sealant

referencing photo

General

|      |           | REPORT CITINGS                       |                  |                                                                                                        |                                                                                                                                                                                                                                                                                                                                                                                                                                                                                                                                                                                                                                                                                                                                                                                                                                                          |                                                                                                                                                                                                                                                                                                                                                                                                                                                                                                                                                                          |                                                                                   |                                |                                       |                                                                |                                                                                |                                  |                                                                                      |                   |                                                                                |                                                                                              |                                                                                 |                                                                                              |                               |
|------|-----------|--------------------------------------|------------------|--------------------------------------------------------------------------------------------------------|----------------------------------------------------------------------------------------------------------------------------------------------------------------------------------------------------------------------------------------------------------------------------------------------------------------------------------------------------------------------------------------------------------------------------------------------------------------------------------------------------------------------------------------------------------------------------------------------------------------------------------------------------------------------------------------------------------------------------------------------------------------------------------------------------------------------------------------------------------|--------------------------------------------------------------------------------------------------------------------------------------------------------------------------------------------------------------------------------------------------------------------------------------------------------------------------------------------------------------------------------------------------------------------------------------------------------------------------------------------------------------------------------------------------------------------------|-----------------------------------------------------------------------------------|--------------------------------|---------------------------------------|----------------------------------------------------------------|--------------------------------------------------------------------------------|----------------------------------|--------------------------------------------------------------------------------------|-------------------|--------------------------------------------------------------------------------|----------------------------------------------------------------------------------------------|---------------------------------------------------------------------------------|----------------------------------------------------------------------------------------------|-------------------------------|
| ltem | T.M.C &   | Roy Harding Reference                | Location         | Description                                                                                            | Comments                                                                                                                                                                                                                                                                                                                                                                                                                                                                                                                                                                                                                                                                                                                                                                                                                                                 | Work/Cost Breakdown                                                                                                                                                                                                                                                                                                                                                                                                                                                                                                                                                      | Trades Men                                                                        | Hours                          | Total Hours                           | Rate                                                           | Totoal                                                                         | Materials                        | Labour<br>+                                                                          | Equipment         | Builders Margin @ 25%                                                          | Amount                                                                                       | GST                                                                             | LINE TOTAL                                                                                   | TOTAL COSTS TO RECTIFY DEFECT |
| 10   | Asociates | Photo 5, 6, 7 & 8 page 17 & 18       | General Cladding |                                                                                                        | If multiboard cladding is replaced to the entirety of the building and the specified alucabond is installed, then these costs will be void as the defects relating to this will be rectified in the installation of the new cladding                                                                                                                                                                                                                                                                                                                                                                                                                                                                                                                                                                                                                     | Remove sections of multiboard cladding which are cracked and broken  Dispose of old multiboard cladding which has been removed including bin hire  Supply and installation of new multiboard cladding to the affected areas as shown on page 17 and 18 of the                                                                                                                                                                                                                                                                                                            | Labourer 2  Labourer 1  Carpenter 2  Labourer 1  Labourer 1                       | 8<br>8<br>8<br>8               | 16<br>8<br>16<br>8                    | \$40.00<br>\$40.00<br>\$60.00<br>\$40.00                       | \$640.00<br>\$320.00<br>\$960.00<br>\$320.00                                   | \$500.00                         | \$640.00<br>\$320.00<br>\$1,460.00<br>\$320.00                                       | \$400.00          | \$160.00<br>\$80.00<br>\$365.00<br>\$80.00                                     | \$800.00<br>\$800.00<br>\$1,825.00<br>\$400.00                                               | \$80.00<br>\$80.00<br>\$182.50<br>\$40.00                                       | \$880.00<br>\$880.00<br>\$2,007.50<br>\$440.00                                               | \$4,647.50                    |
| 11   |           | x Conclusion, page 31                | General Cladding | Cracked/fractured multiboard cladding with fixings protruding                                          | Roy Harding & Associates Conclusion on Multiboard cladding - "The multiboard cladding has not been specifically approved by the relevant building surveyor and is not detailed on the permit documents provided. There is no evidence of its suitability for satisfying the performance criteria of the BCA with respect to structural integrity and weatherproofing. Curently the material displays numerous defects causing damp egress.  Recommendation - REPLACE THE EXTERNAL MULTIBOARD CLADDING WITH ALUCABOND CLADDING AS DETAILED ON THE PERMIT DOCUMENTS WITH ALL WORKS CARIED OUT IN ACCORDANCE WITH MANUFACTURERS REQUIREMENTS. Pricing includes to rectify the cladding and fixings which have failed as a result of water ingress. If the multiboard cladding is replaced with alucabond as specified, then this defect would be rectified. |                                                                                                                                                                                                                                                                                                                                                                                                                                                                                                                                                                          | PLEASE R                                                                          | FER TO ITEM                    | 10 FOR RECTIFIC                       | CATION COSTS                                                   | S ASSOCIATED W                                                                 | ITH THIS WORK                    | CAS DEFECT IN RO                                                                     | OY HARDING REF    | PORT IS IN THE SAME AREA AS                                                    | ABOVE DEFECT                                                                                 |                                                                                 |                                                                                              |                               |
| 12   |           | Photo 7 & 8 on page<br>18 of report  | General Cladding | Rusted and protruding fixings to multiboard cladding                                                   |                                                                                                                                                                                                                                                                                                                                                                                                                                                                                                                                                                                                                                                                                                                                                                                                                                                          | PLEASE REFER                                                                                                                                                                                                                                                                                                                                                                                                                                                                                                                                                             | R TO ITEM 10 WORK BREAI                                                           | DOWN FOR F                     | RECTIFICATION C                       | OSTS - THE RE                                                  | ECTIFICATION OF                                                                | THIS DEFECT H                    | AS BEEN ALLOWI                                                                       | ED FOR IN ITEM 1  | L WORK BREAKDOWN                                                               |                                                                                              |                                                                                 |                                                                                              |                               |
| 13   |           | X Photo 7 & 8 on page 18 of report   | General Cladding | Cracked/fractured multiboard cladding with fixings protruding                                          |                                                                                                                                                                                                                                                                                                                                                                                                                                                                                                                                                                                                                                                                                                                                                                                                                                                          | PLEASE REFER                                                                                                                                                                                                                                                                                                                                                                                                                                                                                                                                                             | R TO ITEM 10 WORK BREAI                                                           | DOWN FOR F                     | RECTIFICATION C                       | OSTS - THE RE                                                  | ECTIFICATION OF                                                                | THIS DEFECT H                    | AS BEEN ALLOWI                                                                       | ED FOR IN ITEM 1  | L WORK BREAKDOWN                                                               |                                                                                              |                                                                                 |                                                                                              |                               |
| 14   |           | Photo 9 & 10 on page<br>19 of report | General Cladding | Rusted and protruding fixings to multiboiard cladding and applied paint finish lifting                 |                                                                                                                                                                                                                                                                                                                                                                                                                                                                                                                                                                                                                                                                                                                                                                                                                                                          | PLEASE REFER                                                                                                                                                                                                                                                                                                                                                                                                                                                                                                                                                             | R TO ITEM 10 WORK BREAI                                                           | DOWN FOR F                     | RECTIFICATION C                       | OSTS - THE RE                                                  | ECTIFICATION OF                                                                | THIS DEFECT H                    | AS BEEN ALLOWI                                                                       | ED FOR IN ITEM 1  | L WORK BREAKDOWN                                                               |                                                                                              |                                                                                 |                                                                                              |                               |
| 15   |           | x Photo 12 on page 20 of report      | General Cladding | Typical gaps along unsealed edges of multiboard cladding                                               |                                                                                                                                                                                                                                                                                                                                                                                                                                                                                                                                                                                                                                                                                                                                                                                                                                                          | PLEASE REFER                                                                                                                                                                                                                                                                                                                                                                                                                                                                                                                                                             | R TO ITEM 10 WORK BREAI                                                           | DOWN FOR F                     | RECTIFICATION C                       | OSTS - THE RE                                                  | ECTIFICATION OF                                                                | THIS DEFECT H                    | AS BEEN ALLOWI                                                                       | ED FOR IN ITEM 1  | L WORK BREAKDOWN                                                               |                                                                                              |                                                                                 |                                                                                              |                               |
| 16   |           | x Photo 28 on page 28 of report      | General Cladding | Multiboard cladding has been fixed over 4mm cement sheet direct fixed to wall framing                  | Item 53 on page 28 of report - "The multiboard cladding requires painting/sealing. This is an ongoing maintenance issue."                                                                                                                                                                                                                                                                                                                                                                                                                                                                                                                                                                                                                                                                                                                                | Supply/hire of scaffolding to north, east and south facades, - 5 days  Erect scaffolding to acces areas where multiboard cladding hass been installed  Remove all multiboard cladding which has been directly laid over unsealed 4mm cement sheet  Materials and labour to seal the entire area of 4mm cement sheet to 50m2 of external cladding  Materials and labour to install multiboard cladding back over 4mm sealed cement sheet  Materials and labour to seal the multiboard cladding at Dismantle Scaffolding and remove from site  Clean up area and make safe | Scaffodler 2  Labourer 2  Caulker 2  Carpenter 2  Caulker 2  Scaffolder 2         | 8<br>8<br>8<br>8<br>8<br>8     | 0<br>16<br>16<br>16<br>16<br>16<br>16 | \$50.00<br>\$40.00<br>\$45.00<br>\$60.00<br>\$45.00<br>\$50.00 | \$0.00<br>\$800.00<br>\$640.00<br>\$720.00<br>\$960.00<br>\$720.00<br>\$800.00 | \$500.00<br>\$500.00<br>\$500.00 | \$0.00<br>\$800.00<br>\$640.00<br>\$1,220.00<br>\$1,460.00<br>\$1,220.00<br>\$800.00 | \$1,000.00        | \$0.00<br>\$200.00<br>\$160.00<br>\$305.00<br>\$365.00<br>\$305.00<br>\$200.00 | \$1,000.00<br>\$1,000.00<br>\$800.00<br>\$1,525.00<br>\$1,825.00<br>\$1,525.00<br>\$1,000.00 | \$100.00<br>\$100.00<br>\$80.00<br>\$152.50<br>\$182.50<br>\$152.50<br>\$100.00 | \$1,100.00<br>\$1,100.00<br>\$880.00<br>\$1,677.50<br>\$2,007.50<br>\$1,677.50<br>\$1,100.00 | \$9,982.50                    |
| 17   |           | Photo 71 & 72 on page 67 of report   | General Cladding | Cracking exists at junction of blockwork and hebel panels where a movement joint has not been provided |                                                                                                                                                                                                                                                                                                                                                                                                                                                                                                                                                                                                                                                                                                                                                                                                                                                          | Remove and chip away cracked render Clean the join and remove all debris Install articulation joint/flexible sealant between the 2 materials Re-render wall in location of articulation joint Dispose of cracked render Clean area and make safe                                                                                                                                                                                                                                                                                                                         | Labourer 1  Labourer 1  Labourer 1  Caulker 1  Renderer 1  Labourer 1  Labourer 1 | 4<br>2<br>4<br>4<br>4<br>4     | 4<br>2<br>4<br>4<br>4<br>4            | \$40.00<br>\$40.00<br>\$40.00<br>\$45.00<br>\$45.00<br>\$40.00 | \$320.00<br>\$160.00<br>\$80.00<br>\$180.00<br>\$160.00                        | \$300.00<br>\$200.00             | \$320.00<br>\$160.00<br>\$80.00<br>\$480.00<br>\$380.00<br>\$160.00                  |                   | \$40.00<br>\$20.00<br>\$120.00<br>\$95.00<br>\$40.00                           | \$400.00<br>\$200.00<br>\$100.00<br>\$600.00<br>\$475.00<br>\$200.00                         | \$40.00<br>\$20.00<br>\$10.00<br>\$60.00<br>\$47.50<br>\$20.00                  | \$440.00<br>\$220.00<br>\$110.00<br>\$660.00<br>\$522.50<br>\$220.00                         | \$1,952.50                    |
| 18   |           | Photo 97 & 98 on page 81 of report   | General Cladding | Cracked render to concrete wall panels abutting paving                                                 |                                                                                                                                                                                                                                                                                                                                                                                                                                                                                                                                                                                                                                                                                                                                                                                                                                                          | Remove and chip away cracked render Clean the join and remove all debris Re-render wall in location of articulation joint Dispose of cracked render Clean area and make safe                                                                                                                                                                                                                                                                                                                                                                                             | Labourer 1 Labourer 1 Renderer 1 Labourer 1 Labourer 1                            | 4<br>2<br>4<br>8<br>8          | 4<br>2<br>4<br>8<br>8                 | \$40.00<br>\$40.00<br>\$45.00<br>\$40.00<br>\$40.00            | \$160.00<br>\$80.00<br>\$180.00<br>\$320.00<br>\$320.00                        | \$200.00                         | \$160.00<br>\$80.00<br>\$380.00<br>\$320.00<br>\$320.00                              |                   | \$40.00<br>\$20.00<br>\$95.00<br>\$80.00<br>\$80.00                            | \$200.00<br>\$100.00<br>\$475.00<br>\$400.00<br>\$400.00                                     | \$20.00<br>\$10.00<br>\$47.50<br>\$40.00<br>\$40.00                             | \$220.00<br>\$110.00<br>\$522.50<br>\$440.00<br>\$440.00                                     | \$1,732.50                    |
| 19   |           | x Photo 99 on page 81 of report      | General Cladding | South side of complex - cracked and lifting render to concrete wall panel abutting garden bed          | Item 217 of report on page 82 - "Reasons for render lifting where abutting garden areas, may vary and relate to possible poor initial adhesion of render or damp permeating from finished surface levels behind                                                                                                                                                                                                                                                                                                                                                                                                                                                                                                                                                                                                                                          |                                                                                                                                                                                                                                                                                                                                                                                                                                                                                                                                                                          |                                                                                   |                                | PLEASE F                              | REFER TO ITEM                                                  | 1 18 WORK BRE <i>t</i>                                                         | AKDOWN FOR R                     | ECTIFICATION CO                                                                      | OSTS AS THIS IS T | HE SAME AREA                                                                   |                                                                                              |                                                                                 |                                                                                              |                               |
| 20   |           | Photo 197 on page 92<br>of report    | General Cladding | Brickwork and blockwork missing weep holes over openings exceeding 1m                                  |                                                                                                                                                                                                                                                                                                                                                                                                                                                                                                                                                                                                                                                                                                                                                                                                                                                          | Supply and erect mobile scaffold to areas on all elevations above openings exceeding 1m  Remove bricks/blocks and install weep holes at 1.2m centres  Re-instate brickwork  Re-render in areas where bricks/blocks have been removed  Remove mobile scaffolding to all elevations above openings exceeding 1m  Clean areas and make safe                                                                                                                                                                                                                                 | Scaffolder 2  Bricklayer 2  Bricklayer 2  Renderer 2  Scaffolder 2  Labourer 1    | 16<br>16<br>16<br>8<br>16<br>8 | 32<br>32<br>32<br>16<br>32<br>8       | \$50.00<br>\$50.00<br>\$50.00<br>\$45.00<br>\$50.00<br>\$40.00 | \$1,600.00<br>\$1,600.00<br>\$1,600.00<br>\$720.00<br>\$1,600.00<br>\$320.00   |                                  | \$1,600.00<br>\$1,600.00<br>\$1,600.00<br>\$720.00<br>\$1,600.00<br>\$320.00         | \$400.00          | \$400.00<br>\$400.00<br>\$400.00<br>\$180.00<br>\$400.00<br>\$80.00            | \$2,400.00<br>\$2,000.00<br>\$2,000.00<br>\$900.00<br>\$2,000.00<br>\$400.00                 | \$240.00<br>\$200.00<br>\$200.00<br>\$90.00<br>\$200.00<br>\$40.00              | \$2,640.00<br>\$2,200.00<br>\$2,200.00<br>\$990.00<br>\$2,200.00<br>\$440.00                 | \$10,670.00                   |

**REPORT CITINGS** LINE TOTAL TOTAL COSTS TO RECTIFY DEFECT Description Work/Cost Breakdown Total Hours Rate Builders Margin @ 25% Location Comments Hours Equipment **Asociates** Material Remove render to the face of all walls to the front entrance of the building and carpark including front \$45.00 \$2,160.00 \$2,160.00 \$540.00 \$270.00 \$2,700.00 \$2,970.00 Dispose of all render which has been removed from \$40.00 "Damp is permeating through the wall causing the the affected walls Labourer 16 \$640.00 \$640.00 \$650.00 \$160.00 \$1,450.00 \$145.00 \$1,595.00 render to blister and lift from the face of the wall. move all soil below walls to expose ground level and \$40.00 \$180.00 \$1,980.00 The render to the tops of the walls has pitted or \$640.00 \$1,000.00 \$160.00 \$1,800.00 \$640.00 16 16 \$40.00 \$880.00 Blocks showing through render and cracking. The weathered over time in places. Damp efflorescence is Dispose of all soil and take off site \$160.00 \$800.00 \$80.00 Photo 88 - 96 on page \$15,702.50 outline of blocks can be observed through render also showing through cracks in render. The Install agricultural drains behind all walls draining into 77 & 78 of report \$70.00 \$70.00 \$770.00 \$560.00 \$140.00 \$700.00 indicating damp absorption through the render | waterproof membrane rear of the wall and possible |stormwater \$70.00 \$280.00 \$3,080.00 the agricultural drainage behind the wall have failed | Cover agricultural drains with scoria 16 \$2,240.00 \$2,240.00 \$560.00 \$2,800.00 \$70.00 to the extent that ground water/damp is penetrating Re-fill with soil Plumber 8 \$560.00 \$560.00 \$140.00 \$700.00 \$70.00 \$770.00 through the wall." Re-render all blokwork walls to the front fence and Renderer \$45.00 \$2,160.00 \$2,160.00 \$540.00 \$2,700.00 \$270.00 \$2,970.00 entrace to the under ground caroark Install movement joints using flexible sealant in \$45.00 \$225.00 \$22.50 \$247.50 \$180.00 \$180.00 \$45.00 blockwork walls to prevent cracking Renderer \$440.00 \$40.00 \$320.00 \$400.00 \$40.00 Clean area and make safe Labourer \$320.00 \$80.00 \$60.00 \$240.00 \$500.00 \$800.00 \$80.00 \$880.00 Concretor \$240.00 \$60.00 Remove 8m2 of concrete \$60.00 \$240.00 \$500.00 \$800.00 \$80.00 \$880.00 "Item 17 of the guide to standards and tolerances \$240.00 \$60.00 \$60.00 states that for paving, any uncontrolled cracking of Re level ground and prepare for new concrete path \$240.00 \$240.00 \$60.00 \$300.00 \$30.00 \$330.00 Concretor concrete will be considered a defect if the builder did Form up edges of concrete path \$60.00 \$360.00 \$360.00 \$450.00 \$45.00 \$495.00 Concretor Photo 156 on page | Entrance pathway to | Large crack across the whole width of the entrance \$4,235.00 not make allowance for shrinkage or general Install steel re inforcement sheets prior to concrete 126 of report front of building path, no allowance for movement in the concrete \$60.00 \$240.00 \$240.00 \$300.00 \$30.00 \$330.00 movement of the concrete (ie: slip joints, control \$60.00 \$240.00 \$60.00 \$300.00 \$30.00 \$330.00 joints, isolated joints etc) or where uncontrolled Pour concrete and ensure control joints are installed Concretor \$240.00 4 \$60.00 \$550.00 cracking is the result of unsatisfactory workmanship Finish surafce of concrete Concretor 4 \$240.00 \$240.00 \$200.00 \$60.00 \$500.00 \$50.00 \$40.00 \$320.00 \$400.00 \$40.00 \$440.00 8 \$320.00 \$80.00 Clean area and make safe This defect has been allowed for in item 22 work Photo 36 on page 9 PLEASE REFER TO ITEM 22 WORK BREAKDOWN FOR RECTIFICATION COSTS Front entry ramp Cracked paving breakdown. Same defect picked up in both reports This defect has been allowed for in item 21 work Photo 37 on page 9 PLEASE REFER TO ITEM 21 WORK BREAKDOWN FOR RECTIFICATION COSTS Defective render to front fence Front entry ramp breakdown. Same defect picked up in both reports This defect has been allowed for in item 21 work Photo 38 on page 10 Crazed blockwork to side of ramp PLEASE REFER TO ITEM 21 WORK BREAKDOWN FOR RECTIFICATION COSTS Front entry ramp breakdown. Same defect picked up in both reports This defect has been allowed for in item 21 work Photo 39 on page 10 PLEASE REFER TO ITEM 21 WORK BREAKDOWN FOR RECTIFICATION COSTS Blistering render to wall at ramp entry Front entry ramp breakdown. Same defect picked up in both reports This defect has been allowed for in item 21 work PLEASE REFER TO ITEM 21 WORK BREAKDOWN FOR RECTIFICATION COSTS Ramp - crazed blockwork Front entry ramp breakdown. Same defect picked up in both reports This defect has been allowed for in item 21 work PLEASE REFER TO ITEM 21 WORK BREAKDOWN FOR RECTIFICATION COSTS Photo 42 on page 11 Front entry ramp Ramp - blistering render breakdown. Same defect picked up in both reports This defect has been allowed for in item 21 work PLEASE REFER TO ITEM 21 WORK BREAKDOWN FOR RECTIFICATION COSTS 29 Photo 43 on page 13 Ramp - crazed and blistering render Front entry ramp breakdown. Same defect picked up in both reports Chip out all areas affected by efflorescence Concretor \$60.00 \$240.00 \$240.00 \$60.00 \$300.00 \$30.00 \$330.00 Patch areas affected by efflorescence \$60.00 \$240.00 \$300.00 \$540.00 \$135.00 \$675.00 \$67.50 \$742.50 Concretor 4 4 Remove all debris and old caulking from base of \$45.00 Caulker \$180.00 \$180.00 \$45.00 \$225.00 \$22.50 \$247.50 precast panels to the entry of the carpark Ramp - efflorescence and water damage to precast Re-apply flexible sealant to the entire length of the 30 \$2,681.25 Photo 44 on page 11 Front entry ramp precast panels at the base where they meet the \$45.00 \$200.00 \$522.50 concrete slab of the carpark entry ramp \$180.00 \$380.00 \$95.00 \$475.00 \$47.50 Caulker Re paint precast tilt panel with water resistant paint \$50.00 \$200.00 \$250.00 \$450.00 \$112.50 \$562.50 \$56.25 \$618.75 Painter \$40.00 \$20.00 \$160.00 \$160.00 \$40.00 \$200.00 \$220.00 Clean area and make good Labourer Remove render to the face wall at entry ramp behind \$45.00 \$180.00 \$45.00 the roller door Renderer \$180.00 \$225.00 \$22.50 \$247.50 Dispose of all render which has been removed from the affected walls \$45.00 \$450.00 Renderer \$135.00 \$135.00 \$33.75 \$618.75 \$61.88 \$680.63 \$1,643.13 Photo 45 on page 11 Front entry ramp Ramp - defective rendering of blockwork Re-render to the face wall at entry ramp behind the \$45.00 roller door \$180.00 \$180.00 \$45.00 \$225.00 \$22.50 \$247.50 Renderer Install movement joints using flexible sealant in \$45.00 \$45.00 \$180.00 \$180.00 \$225.00 \$22.50 \$247.50 blockwork walls to prevent cracking Renderer \$160.00 \$20.00 \$220.00 Clean area and make safe 4 \$40.00 \$160.00 \$40.00 \$200.00 Remove debris from join between precast oanel and Caulker \$45.00 \$180.00 \$180.00 \$45.00 \$225.00 \$22.50 \$247.50 blockwork Defective joint between precast panel and blockwork \$1,237.50 Photo 46 on page 12 Front entry ramp \$45.00 \$180.00 \$180.00 \$45.00 \$225.00 \$22.50 \$247.50 Dispose of debris Caulker 4 4 wall along south side \$45.00 \$180.00 \$200.00 \$380.00 \$95.00 \$47.50 \$475.00 \$522.50 Re-caulk join with flexible sealant Caulker Clean area and make safe \$40.00 \$160.00 \$160.00 \$40.00 \$200.00 \$20.00 \$220.00 4 Remove debris from join between precast oanel and blockwork \$1,237.50 33 Photo 47 on page 12 Defective caulking along north wall Front entry ramp \$45.00 \$45.00 \$22.50 Caulker \$180.00 \$180.00 \$225.00 \$247.50 Caulker 4 \$45.00 \$180.00 \$180.00 \$45.00 \$225.00 \$22.50 \$247.50 Dispose of debris Re-caulk join with flexible sealant Caulker \$45.00 \$180.00 \$200.00 \$380.00 \$95.00 \$475.00 \$47.50 \$522.50 4 \$40.00 Clean area and make safe Labourer \$160.00 \$160.00 \$40.00 \$200.00 \$20.00 \$220.00 4 Front entry ramp Defective installation of bondek at base of ramp Bondek has been used as formwork for the concrete to the soffit of the carpark, it is not feasible to remove and replace the bondek. The structural integrity of the building is not at risk 34 Disconnect and make safe all electrical items on the \$50.00 \$200.00 wall affected byt the cracking Electrician \$200.00 \$50.00 \$250.00 \$25.00 \$275.00 \$60.00 \$240.00 \$300.00 \$30.00 \$330.00 Chip out areas where cracking has occurred Concretor \$240.00 \$60.00 \$300.00 Dispose of debris \$60.00 \$240.00 \$240.00 \$60.00 \$600.00 \$60.00 \$660.00 Concretor 4 4 \$60.00 \$240.00 \$250.00 \$490.00 \$122.50 \$61.25 \$673.75 Photo 50 on page 13 Patch areas along the entire length of the wall Concretor \$612.50 \$2,983.75 Front entry ramp Cracking of north wall Re-paint with an approved painting syste resistant to \$50.00 \$200.00 \$200.00 \$400.00 \$100.00 \$50.00 \$550.00 Painter \$500.00 water ingress Re-install electrical items on this wall which have previously been removed to make the area safe for

Electrician

Clean area and make safe

\$50.00

\$40.00

1 | 4 | **4** 

\$200.00

\$160.00

\$200.00