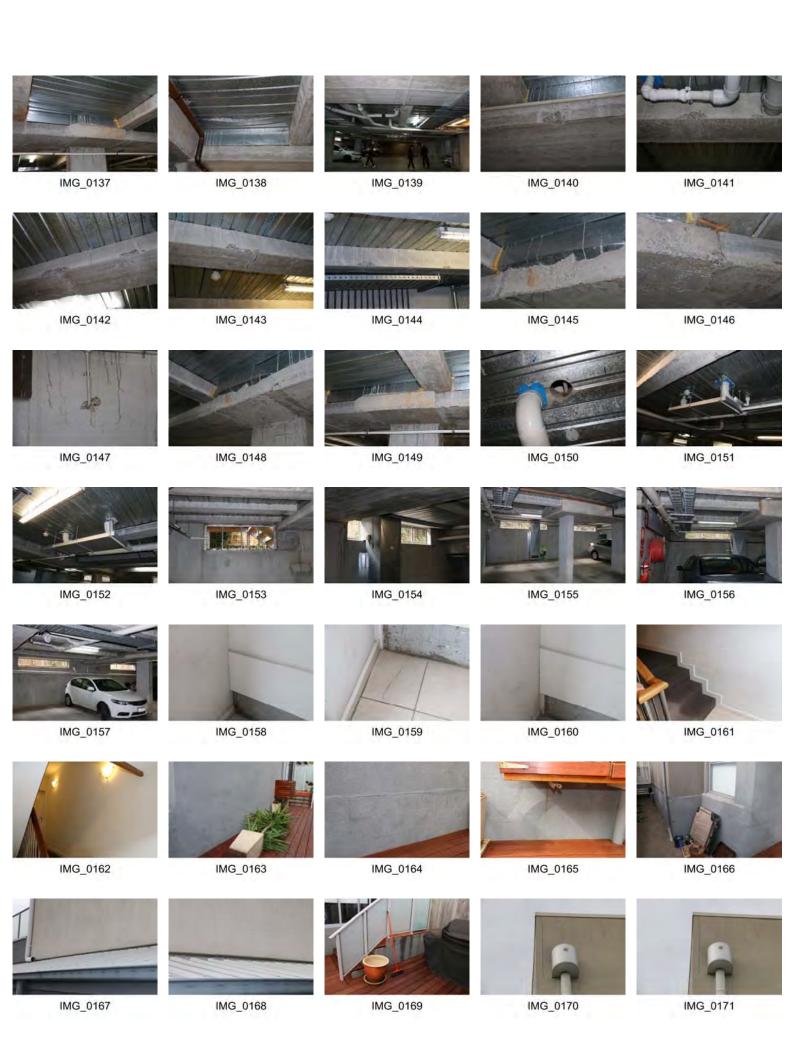

# **Part 2: Inspections Notes and Rectification Proposal**

Observations made during the site inspection relating to defective areas are noted below:

- Multiboard cladding to the external facade has been used in areas where alucabond has been specified The
  rectification of this defect involves the removal of the existing multiboard cladding and the installation of
  alucabond to the areas shown on architectural drawing WD5 Revision B.
- A rendering coating system has been applied to the external faces of the blockwork/foam cladding and is showing signs of significant cracking, blistering and staining – The rectification of this defect involves the rerendering of the external blockwork/foam cladding facades to incorporate a 3 coat system which is to be sealed using an appropriate water resistant coating to prevent damage to the internal timber framing.
- External blockwork/brickwork walls do not contain weep holes for correct ventilation/removal of moisture from cavity walls The rectification of this defect involves the removal of blocks/bricks at 1.2m centres and weep holes allowed for.
- Common entry stairwells have water damaged skirtings, walls and carpets The rectification of this defect
  involves the correct application of water resistant flexible sealant to the under side of the entry doors,
  canopies to be installed at the locations of the front entry doors as shown on architectural drawing WD2
  Revision B, and the rectification of the multiboard cladding which was found to be an inferior product
  compared with the specified alucabond cladding.
- Internally to units, kitchen tiles were found to be cracked and drummy The rectification of this defect involves the removal of the existing cracked and drummy tiles, replacement of the substrate, re-waterproof entire area and re-install new kitchen floor tiles.
- Drainage in bathrooms to units has been obstructed by the shower screens with only one drain installed in the shower area recess ie; water cannot flow into the drain from the basin area as the shower screen blocks this path – Rectification of this defect involves the removal of existing tiles, re-screed levels to fall to an additional drain located in the basin area so that this area can be drained separately to the shower.
- Leaking car park slab The rectification of this defect involves the bathroom tiles to all units on the ground floor to be removed and for the substrate and waterproof membrane to be replaced making sure that all penetrations through the slab are correctly sealed to prevent water leaking into the basement car park.
- Balconies require to be individually drained to a central location The rectification of this defect involves the removal of the tiles, re-level the screed to fall to a central point on the balcony, install a drain and rewaterproof and install new tiles to the affected balcony area.
- Balustrades to upper level apartments are structurally defective The rectification of this defect involves the
  appointment of a structural engineer to determine the correct design for these balustrades and a re-design of
  the posts to be able to support the balustrades without deflection. Old balustrades to be removed and
  replaced with a structural engineer approved design.

| Item       |                                                   | Description of Defective Work                                                                                                                                                                                                                             | T.M.C & Associates | Roy Harding Pty Ltd | Photo Reference                |
|------------|---------------------------------------------------|-----------------------------------------------------------------------------------------------------------------------------------------------------------------------------------------------------------------------------------------------------------|--------------------|---------------------|--------------------------------|
| 2          | General<br>General                                | Cracked fascia - defective patching Ineffective balustrade brace                                                                                                                                                                                          | X<br>X             |                     | 76<br>249                      |
| 3          |                                                   | Peeling, detaching, blistering water stained render                                                                                                                                                                                                       | Х                  |                     | 87,97                          |
| 5          |                                                   | Cracked blockwork Step cracking to blockwork                                                                                                                                                                                                              | X<br>X             |                     | 122<br>122                     |
| 6          | General                                           | Timber framed pergola constructed in lieu of galvanised steel work                                                                                                                                                                                        |                    | X                   | 47,57,58<br>187                |
| 8          | General<br>General                                | Water ponding to paving proximity of entrance to front units Junction between horizontal and skirting tiles not sealed with flexible sealant                                                                                                              |                    | X<br>X              | 202                            |
| 9          | General                                           | Junction between underside of window openings and horizontal balcony ground floor not sealed with a flexible sealant                                                                                                                                      |                    | Х                   | 202                            |
| 10         | General cladding                                  | Cracked multiboard cladding - general condition                                                                                                                                                                                                           |                    | Х                   |                                |
| 11<br>12   |                                                   | Cracked/fractured multiboard cladding with fixings protruding Rusted and protruding fixings to multiboard cladding                                                                                                                                        |                    | x<br>x              |                                |
| 13         | General cladding                                  | Cracked/fractured multiboard cladding with fixings protruding                                                                                                                                                                                             |                    | X                   |                                |
| 14<br>15   | General cladding General cladding                 | Rusted and protruding fixings to multiboiard cladding and applied paint finish lifting  Typical gaps along unsealed edges of multiboard cladding                                                                                                          |                    | X<br>X              | 24,64,65,76,93,96,98,110       |
| 16         | General cladding                                  | Multiboard cladding has been fixed over 4mm cement sheet direct fixed to wall framing                                                                                                                                                                     |                    | X                   | 2 1,0 1,03,7 0,33,30,30,110    |
| 17         | General cladding General cladding                 | Cracking exists at junction of blockwork and hebel panels where a movement joint has not been provided  Cracked render to concrete wall panels abutting paving                                                                                            |                    | X<br>X              |                                |
| 19         | General cladding                                  | South side of complex - Cracked and lifting render to concrete wall panel abutting garden bed                                                                                                                                                             |                    | Х                   |                                |
| 20         | General cladding                                  | Brickwork missing weep holes over openings exceeding 1m                                                                                                                                                                                                   |                    | X                   |                                |
| 24         |                                                   | Blocks showing through render and cracking. The outline of blocks can be observed through render indicating damp absorption through the                                                                                                                   |                    |                     | 20 40 44 45 46                 |
| 21         | Front fence                                       | render                                                                                                                                                                                                                                                    |                    | X                   | 39,40,44,45,46                 |
| 22         | Entrance Pathway                                  | Large crack across the whole width of the entrance path, no allowance for movement in the concrete                                                                                                                                                        |                    | Х                   | 173,174                        |
| 23         | Front Enrty Ramp                                  | Cracked paving                                                                                                                                                                                                                                            | Х                  |                     | 40                             |
| 24<br>25   | , · ·                                             | Defective render to front fence Crazed blockwork to side of ramp                                                                                                                                                                                          | X                  |                     | 38,40<br>38,39                 |
| 26         | <del>'</del>                                      | Blistering render to wall at ramp entry                                                                                                                                                                                                                   | X<br>X             |                     | 38,39                          |
| 27<br>28   | , .                                               | Ramp - crazed blockwork Ramp - blistering render                                                                                                                                                                                                          | x<br>x             |                     | 122<br>123                     |
| 29         | Front Enrty Ramp                                  | Ramp - crazed and blistering render                                                                                                                                                                                                                       | X                  |                     | 124                            |
| 30<br>31   |                                                   | Ramp - efflorescence and water damage to precast panels Ramp - defective rendering of blockwork                                                                                                                                                           | x<br>x             |                     | 125,126<br>123,124             |
| 32         | Front Enrty Ramp                                  | Defective joint between precast panel and blockwork wall along south side                                                                                                                                                                                 | Х                  |                     | 128,129                        |
| 33<br>34   |                                                   | Defective caulking along north wall  Defective installation of bondek at base of ramp                                                                                                                                                                     | x<br>x             |                     | 129<br>138                     |
| 35         | Front Enrty Ramp                                  | Cracking of north wall                                                                                                                                                                                                                                    | x                  |                     | 130                            |
| 36         | Carpark entry                                     | South side of entry - Articulation joint not provided, cracks and gap exists at vertical junction of blockwork walls                                                                                                                                      |                    | X                   | 81,122                         |
| 37         | Carpark entry                                     | North side of entry - Vertical cracking to junction to blockwork and tilt panel wall, no articulation joint provided                                                                                                                                      |                    | Х                   | 81,123                         |
| 38         | Carpark entry                                     | North side of entry - Horizontal cracking to blockwork in proximity of suspected damp proof course level with blockwork  Blockwork showing through render, render coating to top of wall missing and pitted and cracking through render and efflorescence |                    | Х                   | 82                             |
| 39         |                                                   | through wall                                                                                                                                                                                                                                              |                    | х                   | 39,82                          |
| 40         | ' '                                               | North - Blocks visible to rendered wall  South - Blocks visible to rendered wall and pitted render to top of south wall to carpark entry                                                                                                                  |                    | X<br>X              | 39<br>122                      |
|            |                                                   |                                                                                                                                                                                                                                                           |                    |                     |                                |
| 42         | •                                                 | Rusted bondek and fire stop at slab soffit Rusted bondek                                                                                                                                                                                                  | X<br>X             |                     | 133,134<br>134                 |
| 44         | Underground Carpark                               | Leaking slab                                                                                                                                                                                                                                              | х                  |                     | 144                            |
| 45<br>46   |                                                   | Un-lagged pipe penetrations  No spoon drain to basement                                                                                                                                                                                                   | X<br>X             |                     | 135                            |
| 47         | Underground Carpark                               | Buckled bondek to slab soffit opposite carpark                                                                                                                                                                                                            | X                  |                     | 136,148                        |
| 48<br>49   | <u> </u>                                          | Spalled concrete beam  Defective patching of chipped concrete. Filler used in lieu of epoxy grout                                                                                                                                                         | X<br>X             |                     | 142,143<br>146                 |
| 50         | Underground Carpark                               | Spalled concrete to precast wall                                                                                                                                                                                                                          | Х                  |                     | 153                            |
| 51<br>52   |                                                   | Defective concrete finish Hole in soffit not filled                                                                                                                                                                                                       | X<br>X             |                     | 136,142,143,145.146,149<br>150 |
| 53         | Underground Carpark                               | Drip tray installed to leaking soffit                                                                                                                                                                                                                     | Х                  |                     | 132                            |
| 54<br>55   |                                                   | Wire mesh has been installed in lieu of specified aluminium louvres resulting in wind driven rain entering the carpark  Corrosion to fire collars due to water leaks through slab                                                                         | X                  | X<br>X              | 153,154<br>131,133,134         |
|            |                                                   |                                                                                                                                                                                                                                                           |                    |                     |                                |
| 56         | Stair well                                        | Deteriorating cladding near entry to stairwell                                                                                                                                                                                                            | X                  |                     | 64,65,198                      |
|            | Staircase Entrance of                             |                                                                                                                                                                                                                                                           |                    |                     |                                |
| 57         | Carpark (east end servicing Units 3,4,11 & 12)    | Cracked wall panel to north east corner at top of stair from carpark                                                                                                                                                                                      | x                  |                     | 158                            |
|            |                                                   |                                                                                                                                                                                                                                                           |                    |                     |                                |
|            | Staircase Entrance of Carpark (west end servicing |                                                                                                                                                                                                                                                           |                    |                     |                                |
| 58         | Units 5,6,13 & 14)                                | Cracked wall tile at top of staircase                                                                                                                                                                                                                     | Х                  |                     | 159                            |
|            | Staircase Entrance of                             |                                                                                                                                                                                                                                                           |                    |                     |                                |
| 50         | Carpark (west end servicing                       |                                                                                                                                                                                                                                                           |                    |                     | 460                            |
| 59         | Units 5,6,13 & 14)                                | Cracked wall panel at top of stair from carpark                                                                                                                                                                                                           | X                  |                     | 160                            |
|            | Staircase Entrance of                             |                                                                                                                                                                                                                                                           |                    |                     |                                |
| 60         | Carpark (west end servicing Units 5,6,13 & 14)    | Defective plaster work along west wall                                                                                                                                                                                                                    | x                  |                     | 161                            |
| C1         | Doof                                              | First flags both so area do not have also lights                                                                                                                                                                                                          |                    |                     | 222.224                        |
| 61         | Roof                                              | First floor bathrooms do not have sky lights                                                                                                                                                                                                              |                    | X                   | 223,224                        |
| 62         | Eastern elevation                                 | Multiboard cladding used in lieu of alucabond cladding as per architectural drawings to first floor façade                                                                                                                                                |                    | Х                   | 37,39                          |
| 63         | Northern façade                                   | Multiboard cladding used in lieu of M4 silver alucabond cladding as per architectural drawings                                                                                                                                                            |                    | x                   | 37,39                          |
| <i>E A</i> | -                                                 | Cracked and filled blockwork wall                                                                                                                                                                                                                         |                    |                     | 115 214                        |
| 64<br>65   | West Wall Rear                                    | Crazing of blockwork wall                                                                                                                                                                                                                                 | X<br>X             |                     | 115,214<br>3204                |
| 66<br>67   |                                                   | Defective finish on blockwork Patched walls                                                                                                                                                                                                               | X                  |                     | 115,179<br>96,212              |
| 68         | West Wall Rear                                    | Upper storey walls - Unsealed bottom edge of foam board cladding above lower storey roof sheeting                                                                                                                                                         | X                  | Х                   | 115                            |
| 69<br>70   | West Wall Rear<br>West Wall Rear                  | Water ingress evidence through cracked blockwork Carpark ventilation opening not louvred                                                                                                                                                                  | x<br>x             |                     | 116<br>180                     |
| 71         | West Wall Rear                                    | Cracked and blistering render at base of ventilation opening                                                                                                                                                                                              | X<br>X             |                     | 181                            |
| 72<br>73   | West Wall Rear<br>West Wall Rear                  | Unnacceptable braced balustrades to upper level balconies Cracked cladding                                                                                                                                                                                | x<br>x             |                     | 71<br>117,210                  |
| 74         | West Wall Rear                                    | Cracked cladding and defective patching                                                                                                                                                                                                                   | X                  |                     | 164                            |
| 75<br>76   |                                                   | Defective patching to cladding  Detaching fascia                                                                                                                                                                                                          | x<br>x             |                     | 164<br>178                     |
|            |                                                   |                                                                                                                                                                                                                                                           | ^                  |                     |                                |
| 77<br>78   | South Wall<br>South Wall                          | Cracked blockwork wall Cracked paving                                                                                                                                                                                                                     | x<br>x             |                     | 172<br>183,194                 |
| 79         | South Wall                                        | Defective rendering along south wall                                                                                                                                                                                                                      | X<br>X             |                     | 194                            |
| 80<br>81   |                                                   | Defective rendering Cracked vertical joint between precast panel and blockwork wall                                                                                                                                                                       | x<br>x             |                     | 193<br>194                     |
| 82         | South Wall                                        | Detaching cladding                                                                                                                                                                                                                                        | X                  |                     | 177                            |
| 83<br>84   | South Wall<br>South Wall                          | Cracked foam wall Blistering and detached render                                                                                                                                                                                                          | x<br>x             |                     | 179<br>164,175                 |
| 85         | South Wall                                        | Basement ventilation opening not louvred                                                                                                                                                                                                                  | Х                  |                     | 181                            |
| 86<br>87   | South Wall<br>South Wall                          | Cracked wall along precast wall and blockwork join Cracked wall at base                                                                                                                                                                                   | x<br>x             |                     | 194<br>179,191                 |
| 88         | South Wall                                        | Cracked and blistered render to wall                                                                                                                                                                                                                      | x                  | х                   | 179                            |
| 89         | South Wall                                        | Vertical crack to wall                                                                                                                                                                                                                                    | Х                  |                     | 176,178                        |
|            | 1                                                 |                                                                                                                                                                                                                                                           |                    | 1                   | <u> </u>                       |