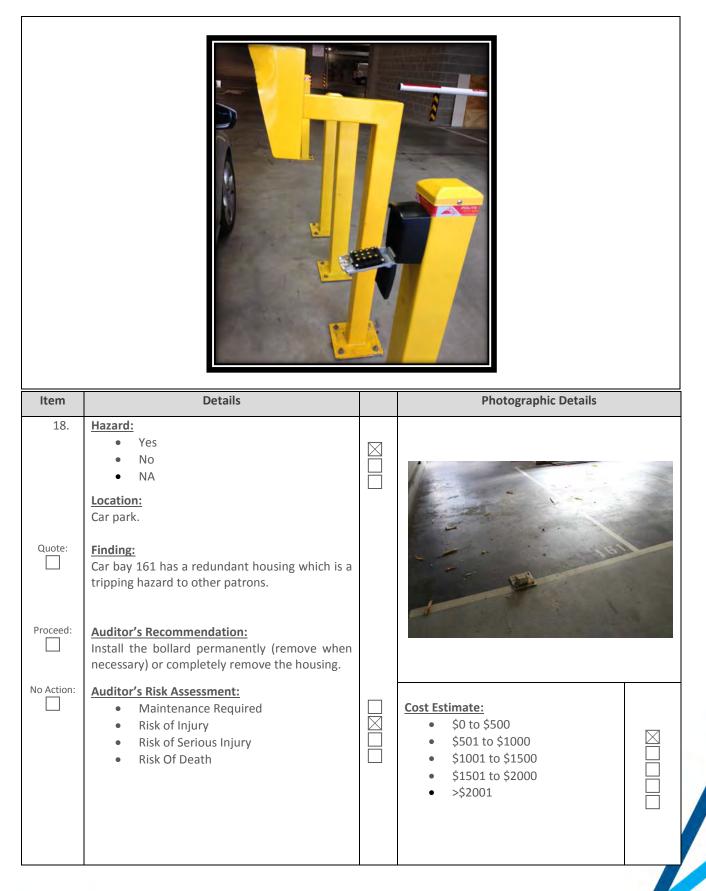

| Item       | Details                                                                                                                                                                                                                                                                                                                                                                                                          | Photographic Details                                                                                                                                                            |
|------------|------------------------------------------------------------------------------------------------------------------------------------------------------------------------------------------------------------------------------------------------------------------------------------------------------------------------------------------------------------------------------------------------------------------|---------------------------------------------------------------------------------------------------------------------------------------------------------------------------------|
| Quote:     | Hazard:       • Yes         • No       • NA         Location:       Car park entrance.         Car park entrance.       Finding:         Emergency exit door not labelled.       Mulitor's Recommendation:         Install appropriate label for emergency exit door.                                                                                                                                            |                                                                                                                                                                                 |
| No Action: | Auditor's Risk Assessment:<br>Maintenance Required<br>Risk of Injury<br>Risk of Serious Injury<br>Risk Of Death                                                                                                                                                                                                                                                                                                  | Cost Estimate:          • \$0 to \$500       □         • \$501 to \$1000       □         • \$1001 to \$1500       □         • \$1501 to \$2000       □         • \$2001       □ |
| Quote:     | <ul> <li>Hazard: <ul> <li>Yes</li> <li>No</li> <li>NA</li> </ul> </li> <li>Location: <ul> <li>Car park entrance.</li> </ul> </li> <li>Finding: <ul> <li>Currently residents are required their badge their access control fobs to open the front car park roller door on the opposite side of the drive way which could result in a head on collision.</li> </ul> </li> <li>Auditor's Recommendation:</li> </ul> |                                                                                                                                                                                 |
| No Action: | Auditor's Recommendation:<br>Relocate the access control on a pole and<br>subsequently install line markings on the<br>driveway. Please see the photo below of<br>similar system installed in a car park.<br>Auditor's Risk Assessment:<br>Maintenance Required<br>Risk of Injury<br>Risk of Serious Injury<br>Risk Of Death                                                                                     | Cost Estimate: <ul> <li>\$0 to \$500</li> <li>\$501 to \$1000</li> <li>\$1001 to \$1500</li> <li>\$1501 to \$2000</li> <li>\$2001</li> </ul>                                    |

#### Example of a similar system

| Item          | Details                                                                                                                                                                                                                                                                                                                                                                                                                           | Photographic Details                                                                                                                                                       |
|---------------|-----------------------------------------------------------------------------------------------------------------------------------------------------------------------------------------------------------------------------------------------------------------------------------------------------------------------------------------------------------------------------------------------------------------------------------|----------------------------------------------------------------------------------------------------------------------------------------------------------------------------|
| Quote:        | Hazard:       Yes         • No       No         • NA       Location:         Car park.       Finding:         Vehicles in bay 202 and 264 could collide with storm water pipes servicing the building resulting in a flood in the car park.                                                                                                                                                                                       |                                                                                                                                                                            |
| Proceed:      | Auditor's Recommendation:<br>Install wheel barriers or a fence as visible on<br>other floors.<br>Auditor's Risk Assessment:<br>• Maintenance Required<br>• Risk of Injury<br>• Risk of Serious Injury<br>• Risk Of Death                                                                                                                                                                                                          | Cost Estimate:                                                                                                                                                             |
| 20.<br>Quote: | <ul> <li>Hazard: <ul> <li>Yes</li> <li>No</li> <li>NA</li> </ul> </li> <li>Location:<br/>Car park.</li> </ul> <li>Finding:<br/>Fire extinguisher stamp indicates last service completed in February 2013. The extinguisher haven't been serviced in August 2013. This also appears to be case throughout the building.</li> <li>Auditor's Recommendation:<br/>Contact your essential service provider to organise a service.</li> |                                                                                                                                                                            |
| No Action:    | <ul> <li>Auditor's Risk Assessment:</li> <li>Maintenance Required</li> <li>Risk of Injury</li> <li>Risk of Serious Injury</li> <li>Risk Of Death</li> </ul>                                                                                                                                                                                                                                                                       | Cost Estimate:       \$0 to \$500       □         • \$501 to \$1000       □         • \$1001 to \$1500       □         • \$1501 to \$2000       □         • \$2001       □ |